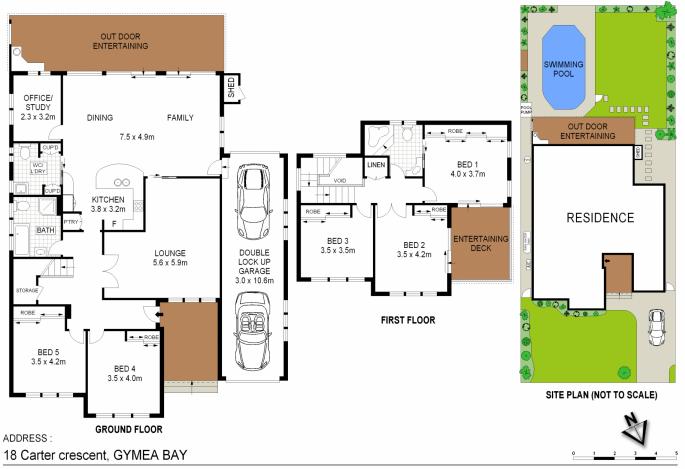

- \* Free flowing and light filled living and dining areas
- \* Superb kitchen with breakfast bar & plenty of cupboards

\* Undercover alfresco area, child friendly + private grounds
\* 5 generous bedrooms all with BIR's + study or 6th

- bedroom
- \* In-ground solar heated pool, ducted air-con, plenty of storage

\* Tandem lock up garage with drive through access to yard For full version visit the website

## 5 🛤 2 🚔 2 🚘

- Type : House
- Land Size : 575 sqm View : https://ww
  - : https://www.jreproperty.com.au/sale/nsw/sut herland/gymea-bay/residential/house/74887 08

Luke Jeffree 02 9540 2222

DISCLAIMER: THIS IS FOR ILLUSTRATIVE PURPOSES ONLY. ALL DIMENSIONS ARE APPROXIMATE AND IT DOES NOT CONSTITUTE PART OF ANY LEGAL DOCUMENTS.