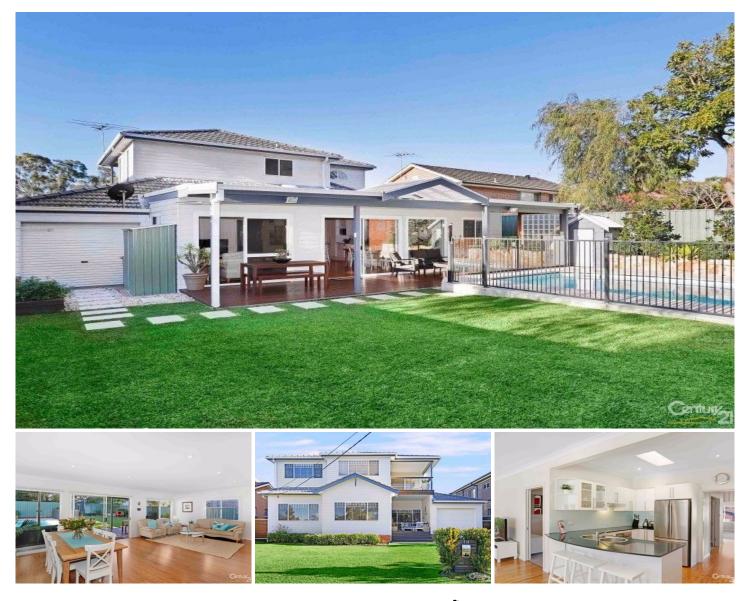

## **18 Carter Crescent GYMEA BAY NSW**

This substantial residence is set over two spacious levels with focus on comfort and space whilst created to provide effortless year round living and entertaining. Proudly sitting in one of the area's most popular cul-de-sac streets with easy access to schools, Gymea village, bus and rail and within Kirrawee High Catchment area.

- \* Free flowing and light filled living and dining areas
- \* Superb kitchen with breakfast bar & plenty of cupboards

\* Undercover alfresco area, child friendly + private grounds
\* 5 generous bedrooms all with BIR's + study or 6th

- bedroom
- \* In-ground solar heated pool, ducted air-con, plenty of storage

\* Tandem lock up garage with drive through access to yard For full version visit the website