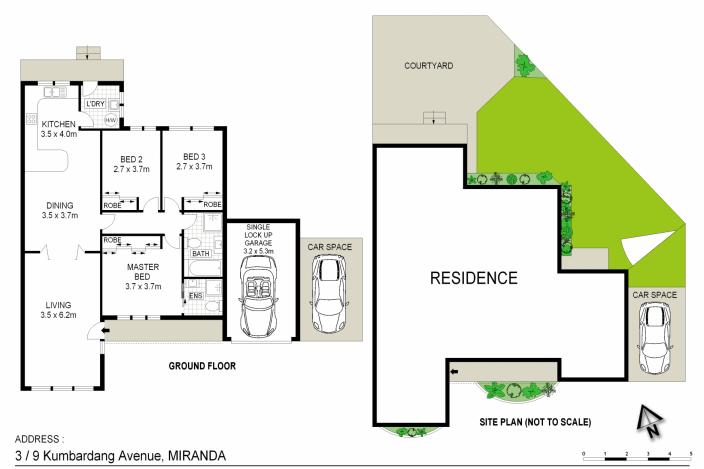

## 3/9 Kumbardang Avenue MIRANDA NSW

Defined by an abundance of natural light and generosity, this inviting villa is perfectly placed at the front of the complex and offers wide appeal. Its easy care interior layout is generously proportioned combining perfectly with private outdoor spaces and enhanced by a cul-de-sac street location close to schools, bus and local shops.

- \* Generous family living, separate dining room
- \* Large private alfresco area, paved & grassed
- \* Updated bathrooms, new carpet and fresh paint
- \* All beds with BIR's, master bedroom with ensuite
- \* Small and well maintained complex of only 8
- \* Single lock up garage + registered car space
- \* Access to the courtyard, perfect for boat or trailer access.

3 2 2 2

Type : Villa Land Size : 243 sqm

View : https://www.jreproperty.com.au/sale/nsw/sut

herland/miranda/residential/villa/7488709

Luke Jeffree 02 9540 2222

DISCLAIMER: THIS IS FOR ILLUSTRATIVE PURPOSES ONLY. ALL DIMENSIONS ARE APPROXIMATE AND IT DOES NOT CONSTITUTE PART OF ANY LEGAL DOCUMENTS.