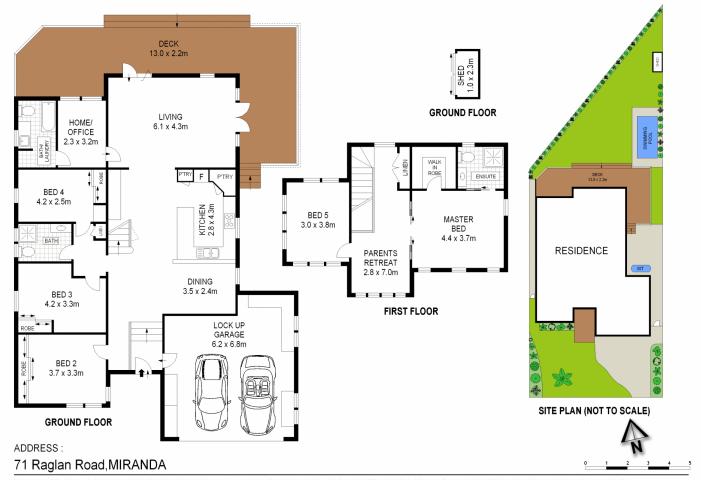

## 71 Raglan Road MIRANDA NSW

- \* Architecturally designed home with commanding fa?ade
- \* Open plan kitchen with gas appliances & breakfast bar
- \* Spacious & bright living and dining option / floorboards
- \* 5 generous bedrooms + separate study area
- \* Master retreat with walk in wardrobe and ensuite
- \* Large wrap around deck flowing to the pet & child friendly

5 **2** 2

Type : House Land Size : 575 sqm

View : https://www.jreproperty.com.au/sale/nsw/sut herland/miranda/residential/house/7488710

Luke Jeffree 02 9540 2222

## For full version visit the website

DISCLAIMER: THIS IS FOR ILLUSTRATIVE PURPOSES ONLY. ALL DIMENSIONS ARE APPROXIMATE AND IT DOES NOT CONSTITUTE PART OF ANY LEGAL DOCUMENTS.