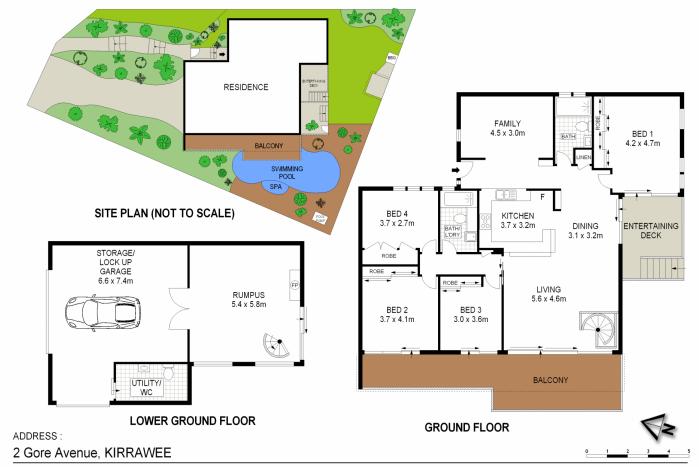

- \* Formal lounge and dining, casual dining and family living
- \* Open plan quality kitchen, gas stove top & stone benchtops
- \* Generous alfresco deck with stack back doors & valley views
- \* 4 generous bedrooms all with BIR & split system A/C's

4 📮 2 🖺 1 🖨

Type : House Land Size : 638 sqm

View: https://www.jreproperty.com.au/sale/nsw/sut herland/kirrawee/residential/house/7488717

Luke Jeffree 02 9540 2222

For full version visit the website

DISCLAIMER: THIS IS FOR ILLUSTRATIVE PURPOSES ONLY. ALL DIMENSIONS ARE APPROXIMATE AND IT DOES NOT CONSTITUTE PART OF ANY LEGAL DOCUMENTS.