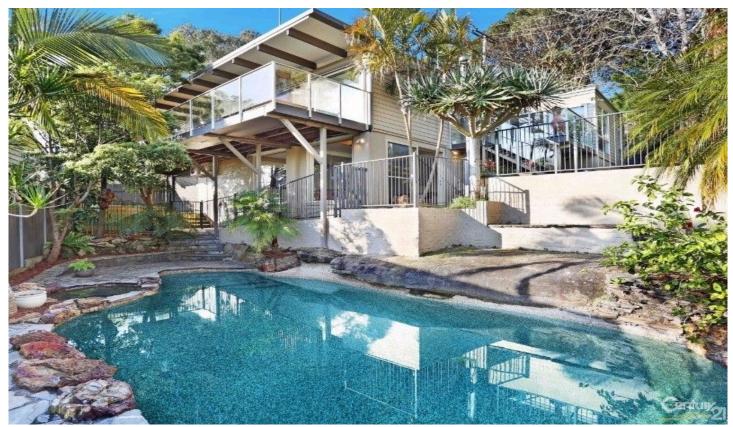

## 2 Gore Avenue KIRRAWEE NSW

Quietly placed in a peaceful pocket, this loved family home is a real surprise package which has been updated and expanded over the years to accommodate a growing family. Enhanced by a stunning National Park outlook with a variety of outdoor entertaining areas whilst being placed within Kirrawee High catchment area, the home enjoys an idyllic and peaceful location.

- \* Formal lounge and dining, casual dining and family living
- \* Open plan quality kitchen, gas stove top & stone benchtops
- \* Generous alfresco deck with stack back doors & valley views
- \* 4 generous bedrooms all with BIR & split system A/C's