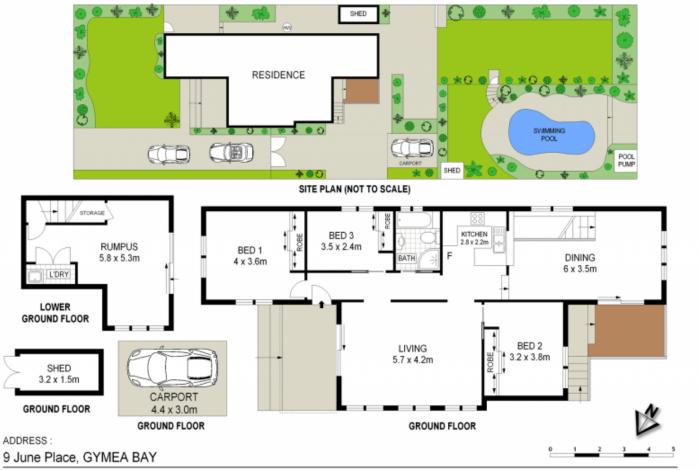

- \* Potential duplex site (STCA) 15.24m x 52.73m
- \* Large level 803sqm block of land with North facing aspect
- \* 3 bedrooms all with built in wardrobes / floorboards
- \* Separate formal and casual living areas + rumpus room
- \* Large in-ground solar heated pool / sunny grassed yard

## 3 🎮 1 🚔 1 🚘

- Type : House
- Land Size : 803 sqm View : https://ww
  - : https://www.jreproperty.com.au/sale/nsw/sut herland/gymea-bay/residential/house/74887 18

Luke Jeffree 02 9540 2222

DISCLAIMER: THIS IS FOR ILLUSTRATIVE PURPOSES ONLY. ALL DIMENSIONS ARE APPROXIMATE AND IT DOES NOT CONSTITUTE PART OF ANY LEGAL DOCUMENTS.