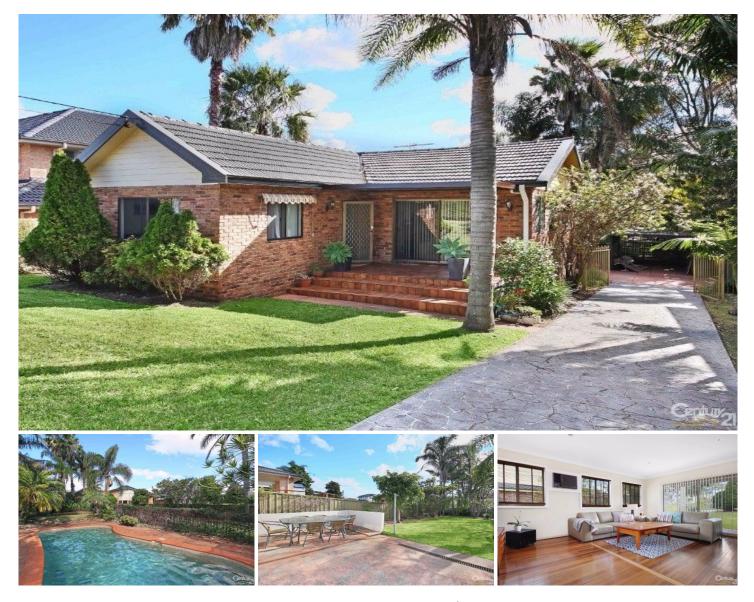

## 9 June Place GYMEA BAY NSW

Set in a sought after street in the highly appealing area of Gymea Bay and customised for ease of everyday living rests this home that showcases a clever single floor plan with easy care attributes. Sitting on a large level parcel of land approx. 803sqm with a sunny North facing aspect backyard, this home will surly please.

- \* Potential duplex site (STCA) 15.24m x 52.73m
- \* Large level 803sqm block of land with North facing aspect
- \* 3 bedrooms all with built in wardrobes / floorboards
- \* Separate formal and casual living areas + rumpus room
- \* Large in-ground solar heated pool / sunny grassed yard

\* Popular pocket of Gymea Bay / Kirrawee High catchment area