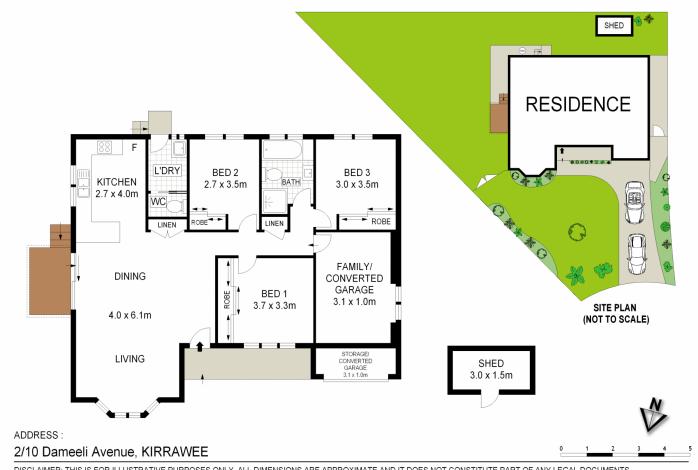

## 2/10 Dameeli Avenue KIRRAWEE NSW

This freestanding villa style home in a subdivision of 2 properties, offers all the essentials for comfortable family living. Offering multiple living areas, and a large grassed and privately fenced backyard it's a perfect choice for downsizers, executive couples or families. Positioned in a cul-de-sac location and only a short stroll to Kirrawee shops & train station.

- \* Three generous beds all with BIR
- \* Expansive living & separate dining
- \* Gourmet kitchen, plenty of cupboard space
- \* Ducted air conditioning / low maintenance
- \* Internal laundry with 2nd W.C
- \* Large fully fenced private grassed yard / access to b/yard
- \* Single LUG with internal access, additional car spaces in

3 📭 1 🚔 1 😭

Type : House Land Size : 451 sqm

View : https://www.jreproperty.com.au/sale/nsw/sut

herland/kirrawee/residential/house/7488719

Luke Jeffree 02 9540 2222