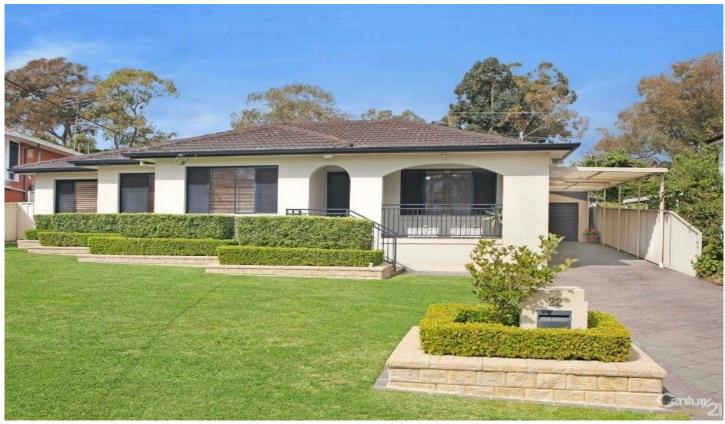

## 22 Birch Place KIRRAWEE NSW

Superbly presented, this solid single level home delivers a stylish yet practical floor plan, deceptively spacious and complimented by inviting outdoor spaces and a pool. Immaculately presented with fresh and bright interiors it benefits with a convenient cul-de-sac location.

- \* Rendered exterior, generous front terrace / single level
- \* New carpet, spacious lounge and dining areas / tiled floors
- \* Light family living area, gas outlets, split system a/c
- \* 3 generous bedrooms all with ceiling fans and BIR
- \* Manicured landscaped grounds, large in-ground pool
- \* Double carport + a single lock up garage
- \* Quiet cul- de- sac location in a popular pocket of Kirrawee