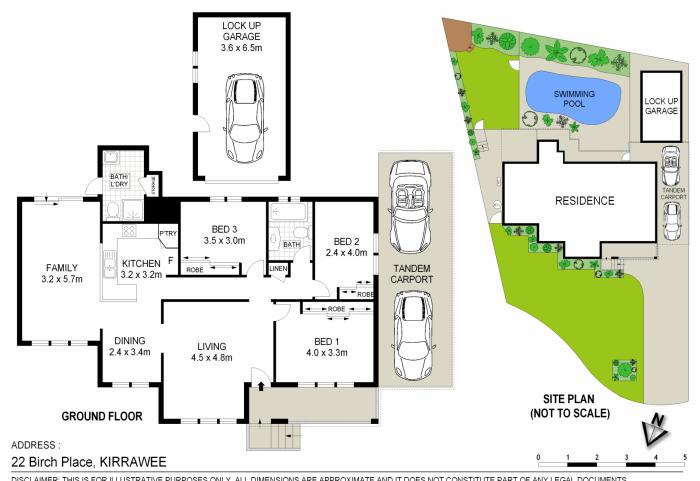

## 22 Birch Place KIRRAWEE NSW

Superbly presented, this solid single level home delivers a stylish yet practical floor plan, deceptively spacious and complimented by inviting outdoor spaces and a pool. Immaculately presented with fresh and bright interiors it benefits with a convenient cul-de-sac location.

- \* Rendered exterior, generous front terrace / single level
- \* New carpet, spacious lounge and dining areas / tiled floors
- \* Light family living area, gas outlets, split system a/c
- \* 3 generous bedrooms all with ceiling fans and BIR
- \* Manicured landscaped grounds, large in-ground pool
- \* Double carport + a single lock up garage
- \* Quiet cul- de- sac location in a popular pocket of Kirrawee

3 📭 2 🖺 3 🗬

Type: House

**View**: https://www.jreproperty.com.au/sale/nsw/sutherla nd/kirrawee/residential/house/7488720

Luke Jeffree 02 9540 2222

DISCLAIMER: THIS IS FOR ILLUSTRATIVE PURPOSES ONLY. ALL DIMENSIONS ARE APPROXIMATE AND IT DOES NOT CONSTITUTE PART OF ANY LEGAL DOCUMENTS.