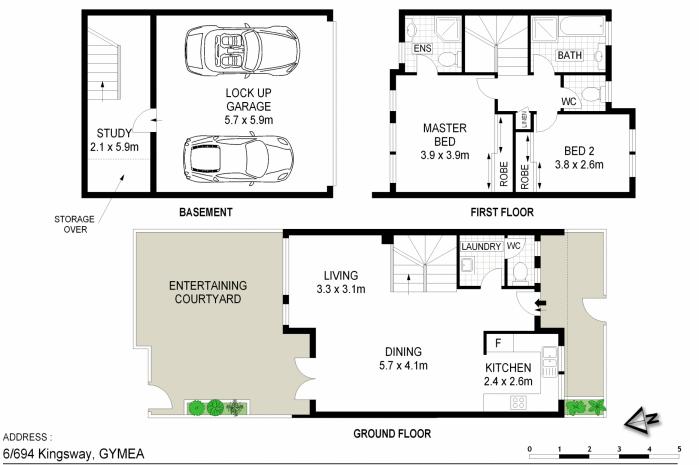

\* Light filled and generous open plan living and dining with A/C

- \* Kitchen with gas cook top, stone benches & dishwasher
- \* Two large bedrooms, both with built in wardrobes
- \* Master bedroom with ensuite and split system A/C
- \* 2 x sunny courtyards with 1 with travertine tiles
- \* Additional storage area / study space
- \* Internal laundry with 3rd W/C

\* Remote double lock up garage with internal access For full version visit the website

DISCLAIMER: THIS IS FOR ILLUSTRATIVE PURPOSES ONLY. ALL DIMENSIONS ARE APPROXIMATE AND IT DOES NOT CONSTITUTE PART OF ANY LEGAL DOCUMENTS.