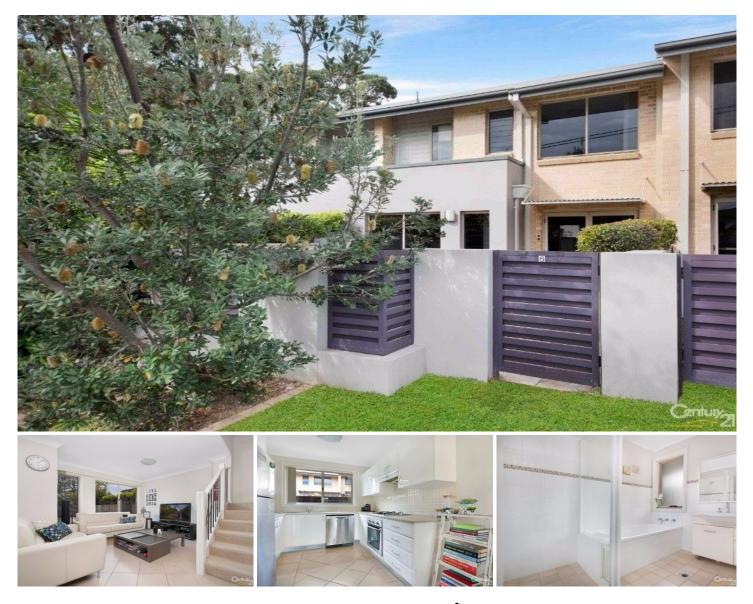

## 6/694-698 Kingsway GYMEA NSW

This modern and stylish townhouse provides the ultimate in easy care living, placed in a boutique setting. Soak up the sunshine and enjoy the north facing alfresco terrace and be spoilt with convenience with only a short stroll to your choice of either Gymea village or Westfield Miranda.

\* Light filled and generous open plan living and dining with A/C

- \* Kitchen with gas cook top, stone benches & dishwasher
- \* Two large bedrooms, both with built in wardrobes
- \* Master bedroom with ensuite and split system A/C
- \* 2 x sunny courtyards with 1 with travertine tiles
- \* Additional storage area / study space
- \* Internal laundry with 3rd W/C

\* Remote double lock up garage with internal access For full version visit the website