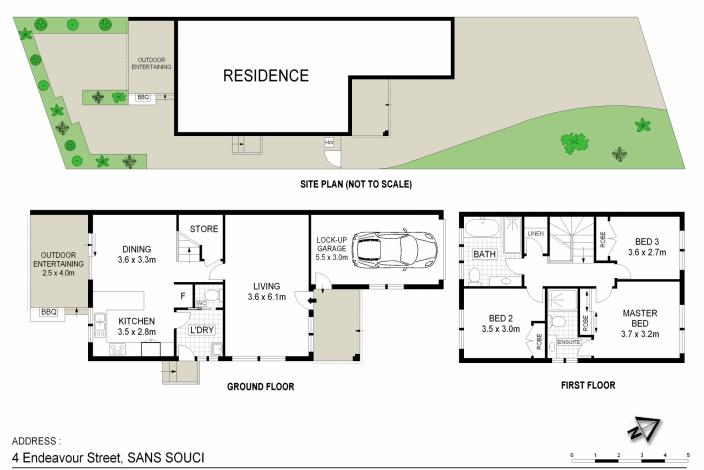

\* Oversize floor plan with bright and generous living areas

- \* 3 generous sized bedrooms all with built in wardrobes
- \* Master retreat with ensuite and built in wardrobe

\* Sunny paved low maintenance private courtyard with patio

\* Large kitchen area with plenty of cupboards & breakfast

For full version visit the website

## 3 🛤 2 🚰 1 🚘

View

| Τу | /pe | : Townhouse |
|----|-----|-------------|
|    |     |             |

Land Size : 323.32 sqm

: https://www.jreproperty.com.au/sale/nsw/stgeorge/sans-souci/residential/townhouse/74 88724