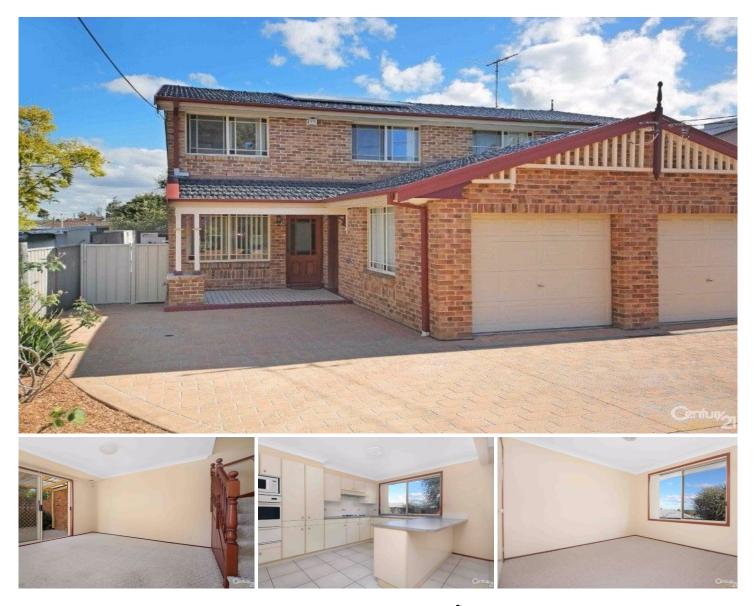

## 4 Endeavour Street SANS SOUCI NSW

Enjoying a terrific position surrounded by cafes restaurants & waterways this duplex screams an abundance of potential and is ready to move straight into whilst considering your future improvements. Super convenient location is in great proximity for anyone looking to travel into the city. Large single lock up garage is one of the many feature that complete this terrific offering for either owner occupiers or investors.

\* Oversize floor plan with bright and generous living areas

- \* 3 generous sized bedrooms all with built in wardrobes
- \* Master retreat with ensuite and built in wardrobe

\* Sunny paved low maintenance private courtyard with patio

\* Large kitchen area with plenty of cupboards & breakfast

For full version visit the website