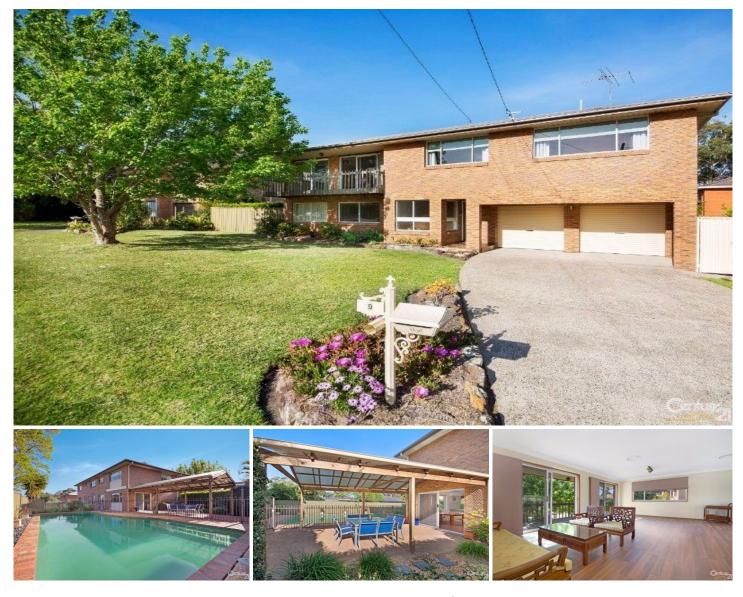

## 9 Blue Gum Avenue GYMEA BAY NSW

Ideally situated at the end of a quiet cul-de-sac location, this beautifully located two storey home is ideally positioned on a flat block in a tightly held street in Gymea Bay. This property will suit a growing family or could perfectly suit in-law accommodation or guests with the self-contained nature of downstairs. All this is quietly positioned and yet only a short walk from bustling Gymea village, popular schools and train station.

## \* Bright and spacious lounge and dining areas

- \* Multiple living areas, both upstairs and downstairs
- \* 4 generous bedrooms with built in wardrobes
- \* Large master bedroom with ensuite
- \* Ducted air conditioning upstairs & split system downstairs