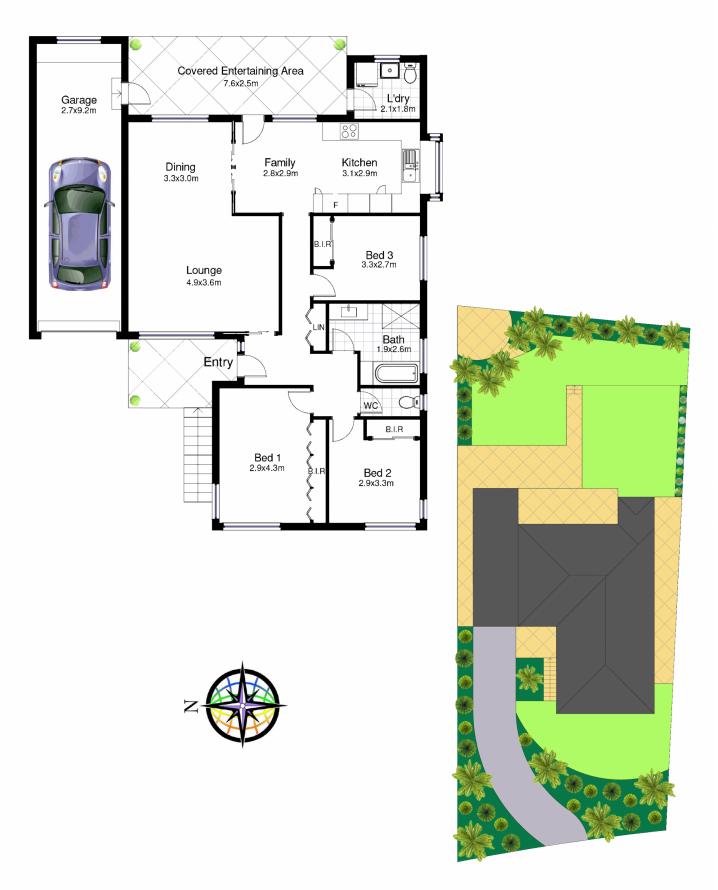

## 39 Avenel Road GYMEA BAY NSW

Perched up high to capture the beautiful bush views this solid family red brick home will be offered for the first time since being built.

Under 50 years old & immaculately presented this has also been continually updated. Featuring a combined lounge & dining area, eat-in kitchen which flows outside to an under covered alfresco area great for year round entertaining. Kids & adults alike are sure to enjoy the level rear backyard grassed areas.

Park in the oversize lock up garage or the off street car space & enjoy a short stroll to Gymea Village and everything it has to offer, rail, bus, shops, restaurants. Located in the popular Kirrawee High catchment.

## 39 Avenel Road, Gymea Bay

DISCLAIMER: This is for illustrative purposes only. All dimensions are approximate and it does not constitute part of any legal documents.