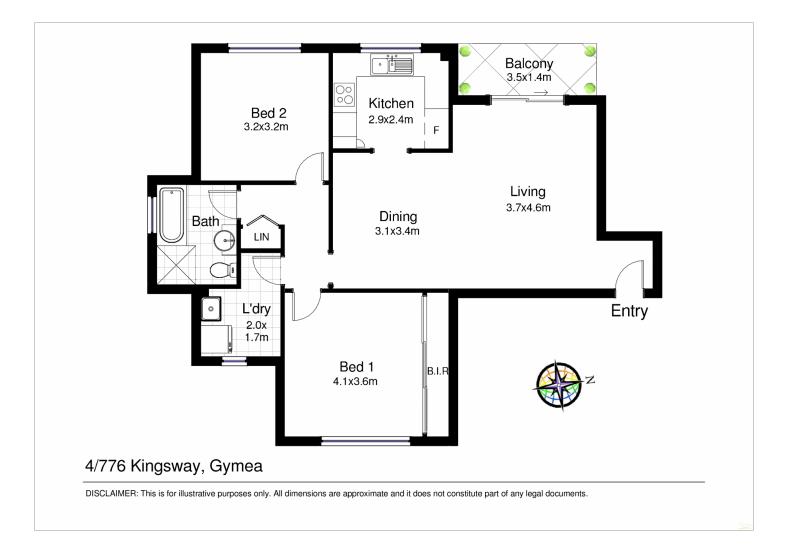

- \* Two generous size bedrooms\* Expansive living and dining area
- \* Sunny balcony facing Hazlehurst Art Gallery
- \* Substantial kitchen with plenty of cupboards
- \* Oversized bathroom, quality fittings
- \* SLUG with internal access