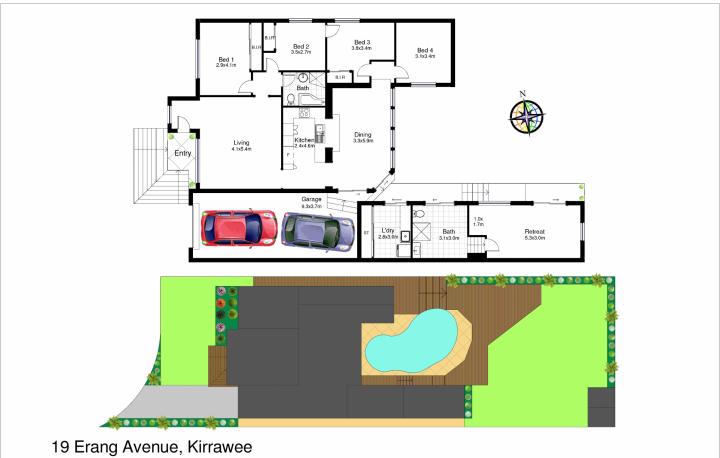

## 19 Erang Avenue KIRRAWEE NSW

Positioned in a quiet cul-de-sac location and in a well sought after pocket of Kirrawee and close to Gymea, this striking residence offers spacious living throughout with an abundance of natural light and is sure to accommodate the entire family.

Displaying many attributes while creating natural spaces to be enjoyed all year round with multiple alfresco decks, a stunning in-ground saltwater swimming pool and a level grassed yard surrounded by lush manicured gardens.

- \* Caesar stone gas kitchen with ample storage
- \* Stunning atrium dining area with remote control shade screen
- \* Separate guest accommodation or teenage retreat with

5 📭 2 🔓 2 😭

Type : House Land Size : 708 sqm