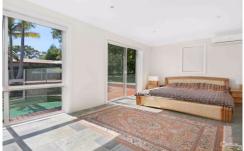

- \* Caesar stone gas kitchen with ample storage
- \* Stunning atrium dining area with remote control shade screen
- \* Separate guest accommodation or teenage retreat with

5 📭 2 🔓 2 😭

Type : House Land Size : 708 sqm