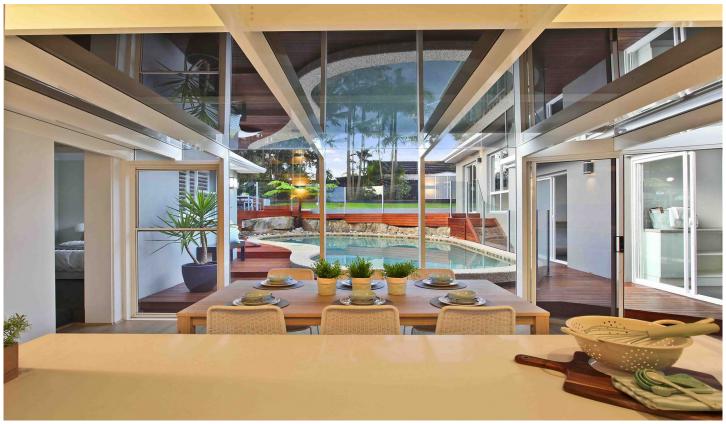

## 19 Erang Avenue KIRRAWEE NSW

Positioned in a quiet cul-de-sac location and in a well sought after pocket of Kirrawee and close to Gymea, this striking residence offers spacious living throughout with an abundance of natural light and is sure to accommodate the entire family.

Displaying many attributes while creating natural spaces to be enjoyed all year round with multiple alfresco decks, a stunning in-ground saltwater swimming pool and a level grassed yard surrounded by lush manicured gardens.

- \* Caesar stone gas kitchen with ample storage
- \* Stunning atrium dining area with remote control shade screen
- \* Separate guest accommodation or teenage retreat with

5 📭 2 🔓 2 😭

Type : House Land Size : 708 sqm