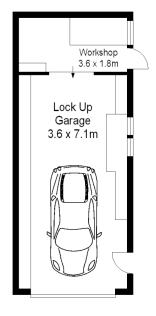

- \* Land 15.24m x 43.585m total 663.9 sqm
- \* Zoned R2 Residential
- \* Charming spacious residence
- \* Ducted air conditioning
- \* Lock-up garage
- \* Safe child friendly yard

For full version visit the website