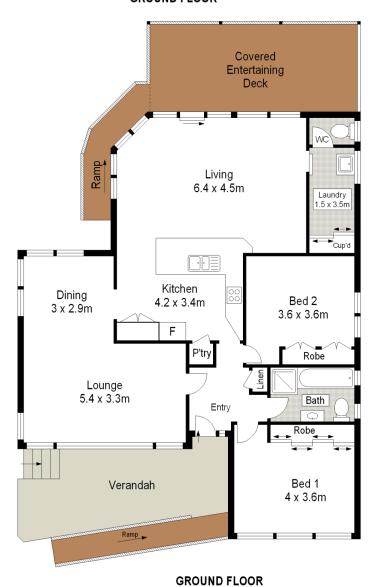

## 82 Chapman Street GYMEA NSW

Lived in and loved by the same family for 59 years and reluctantly offered for sale for the very first time.

Ideally located on a large level block in a quiet tree-lined street only 750 metres walk to Gymea Railway Station and 750 metres to Gymea Bay Public School. The master built cottage is in original condition immaculate inside and out and awaiting your own personal touch.

- \* Land 15.24m x 43.585m total 663.9 sqm
- \* Zoned R2 Residential
- \* Charming spacious residence
- \* Ducted air conditioning
- \* Lock-up garage
- \* Safe child friendly yard

For full version visit the website

## **GROUND FLOOR**

SITE PLAN (NOT TO SCALE)

(ZZ)

Scale in metres. Indicative only. Dimensions are approximate. All information contained herein is gathered from sources we believe to be reliable. However we cannot guarantee its accuracy and interested persons should rely on their own enquiries.