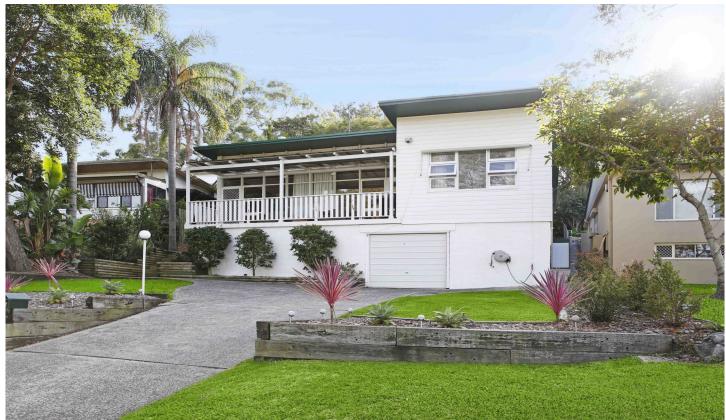

## 77 Matson Crescent MIRANDA NSW

Rare opportunity for an astute investor or first home buyer to purchase in a sought after premier street in south Miranda.

This charming family home boasts sundrenched open plan living areas flowing out to an elevated covered veranda with a rooftop leafy aspect and rear private gardens with natural rock retaining walls, established gardens, level grass lawns and paved areas for entertaining.

- \* Sundrenched open plan living with leafy outlook
- \* Family room or ideal study area with garden aspect
- \* Spacious kitchen with stainless steel appliances
- \* All bedrooms equipped with built-in robes
- \* 2 bathrooms, second bath with integrated laundry
- \* Manicured gardens, level grassed lawn and outdoor entertaining