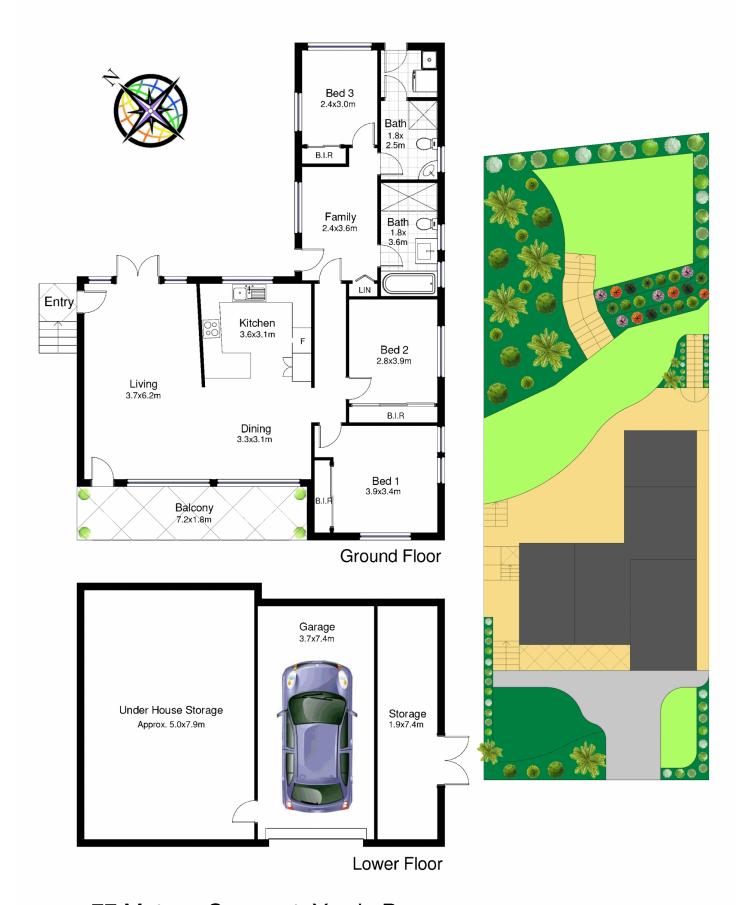

## 77 Matson Crescent MIRANDA NSW

Rare opportunity for an astute investor or first home buyer to purchase in a sought after premier street in south Miranda.

This charming family home boasts sundrenched open plan living areas flowing out to an elevated covered veranda with a rooftop leafy aspect and rear private gardens with natural rock retaining walls, established gardens, level grass lawns and paved areas for entertaining.

- \* Sundrenched open plan living with leafy outlook
- \* Family room or ideal study area with garden aspect
- \* Spacious kitchen with stainless steel appliances
- \* All bedrooms equipped with built-in robes
- \* 2 bathrooms, second bath with integrated laundry
- \* Manicured gardens, level grassed lawn and outdoor entertaining

3 🛺 2 🚰 1 🗬

Land Size: 695.6 sqm

View : https://www.jreproperty.com.au/sale/nsw/sut

herland/miranda/residential/house/7488754

Luke Jeffree 02 9540 2222

77 Matson Crescent, Yowie Bay

DISCLAIMER: This is for illustrative purposes only. All dimensions are approximate and it does not constitute part of any legal documents.