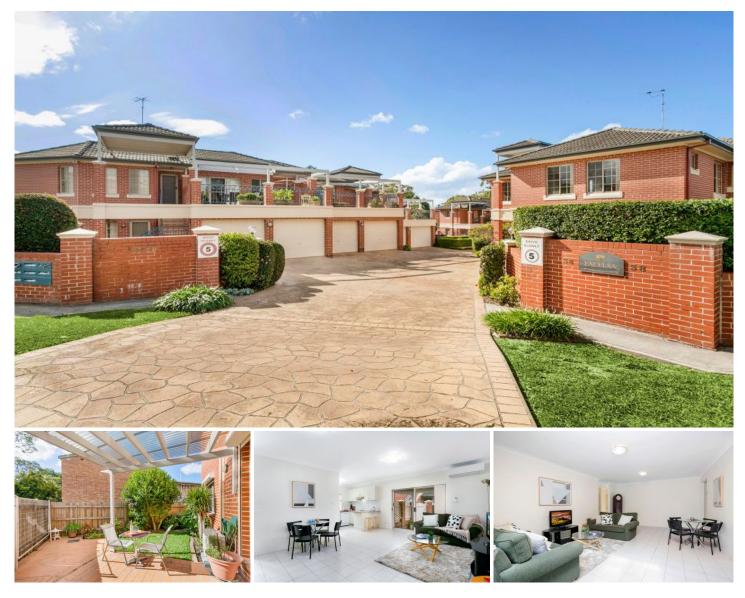

## 6/34-38 Hotham Road GYMEA NSW

This fabulous open plan, sun drenched property is so appealing & is securely nestled at the rear of a well maintained & popular complex. The open plan living area flows out to a peaceful & private garden courtyard. The 2 large bedrooms, each have a wonderful garden outlook from their large windows. Internal access from the auto garage makes this freshly painted Villa perfect for easy living. Supremely located just strolling distance to the Gymea Village, schools & station.

## Features:

- \* Lovely open plan living
- \* Kitchen with good storage & appliances
- \* Large light & bright bedrooms with built in robes

For full version visit the website

2 🎮 2 🚔 1 🚘

| Туре  | :    | : Villa |   |     |     |
|-------|------|---------|---|-----|-----|
| I and | 4 6: |         | 4 | E / | ~~~ |