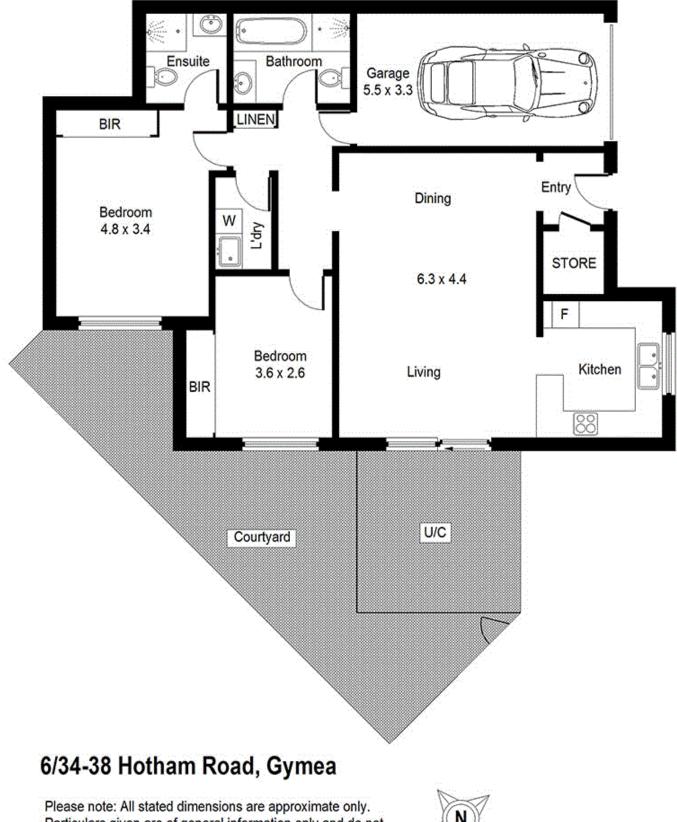

## 6/34-38 Hotham Road GYMEA NSW

This fabulous open plan, sun drenched property is so appealing & is securely nestled at the rear of a well maintained & popular complex. The open plan living area flows out to a peaceful & private garden courtyard. The 2 large bedrooms, each have a wonderful garden outlook from their large windows. Internal access from the auto garage makes this freshly painted Villa perfect for easy living. Supremely located just strolling distance to the Gymea Village, schools & station.

- Land Size : 154 sqm View : https://www.jre
  - : https://www.jreproperty.com.au/sale/nsw/sut herland/gymea/residential/villa/7488759

Glenda Williams 02 9540 2222

Particulars given are of general information only and do not constitute any representation on the part of the vendor or agent.