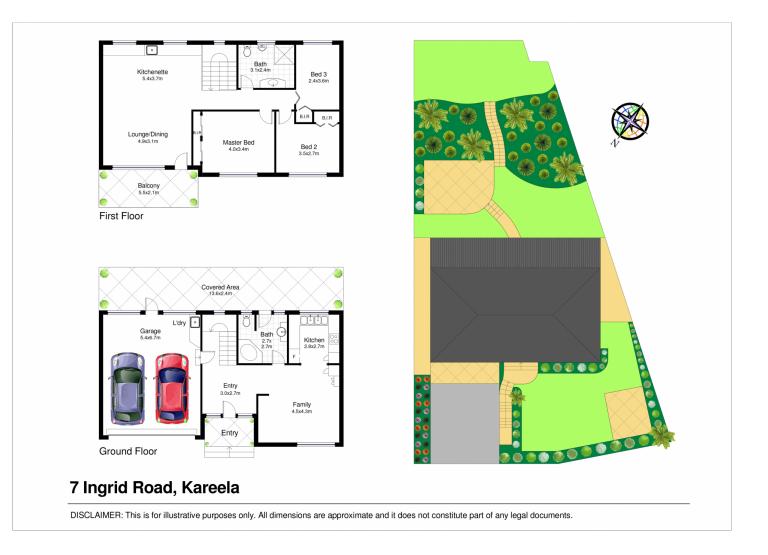

A potential packed, north facing family home offers a versatile floor plan for the growing family. Set on a wide 22m frontage and on the high side of this desirable tree lined suburb street. Whisper quiet location not far from the Kareela shopping village. You can live comfortably here whilst you take your time and plan your renovations. You will love the natural light and the views from the second floor balcony.

## 3 🎮 2 🚔 2 🖨

| Гуре | : House |
|------|---------|
|------|---------|

- Land Size : 556 sqm View : https://ww
  - : https://www.jreproperty.com.au/sale/nsw/sut herland/kareela/residential/house/7488761