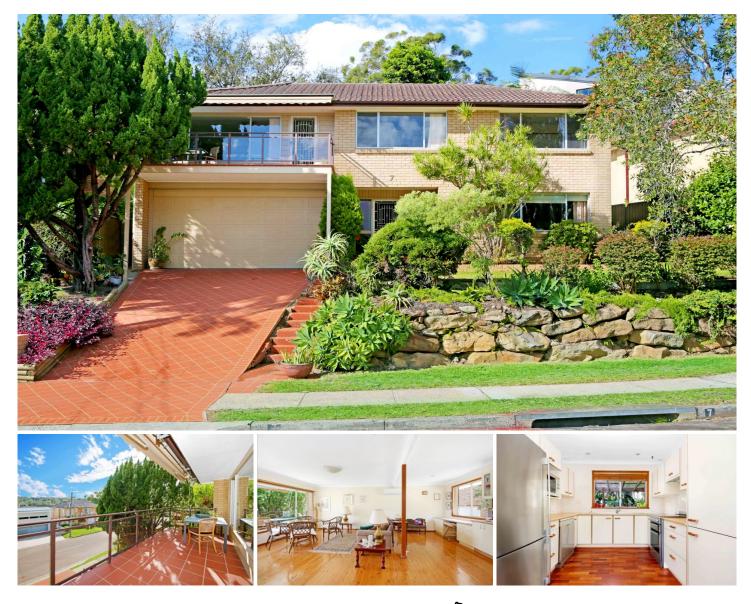

## 7 Ingrid Road KAREELA NSW

There's still time to inspect and get ready for the AUCTION. Vendor is ready to sell Saturday 27th of May.

Pest and building can be purchased independently through the following link http://jmhinspections.com.au/downloads/7-ingrid-rd-kareela /

A potential packed, north facing family home offers a versatile floor plan for the growing family. Set on a wide 22m frontage and on the high side of this desirable tree lined suburb street. Whisper quiet location not far from the Kareela shopping village. You can live comfortably here whilst you take your time and plan your renovations. You will love the natural light and the views from the second floor balcony.

## 3 🎮 2 🚔 2 🖨

| Гуре | : House |
|------|---------|
|------|---------|

- Land Size : 556 sqm View : https://ww
  - : https://www.jreproperty.com.au/sale/nsw/sut herland/kareela/residential/house/7488761