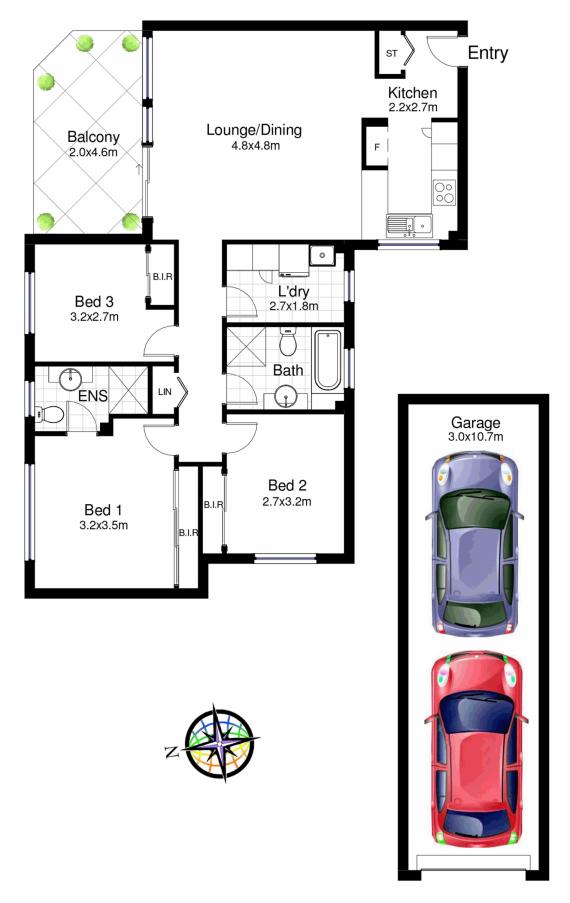

## 8/25-29 Koorabel Avenue GYMEA NSW

Positioned on the top floor of a tightly held security complex and within walking distance to Gymea village shops, cafes and transport this 3-bedroom apartment is sure to tick the boxes.

Boasting light filled interiors throughout this apartment has been meticulously maintained and awaits its new owner to add their touches.

- \* Open plan living/dining area with separate kitchen
- \* 3 Bedrooms, all with built in robes and main with ensuite
- \* Reverse cycle air conditioning
- \* Large tiled balcony with leafy aspect
- \* Huge internal laundry to accommodate storage
- \* Modern tiled bathroom with bath and separate shower
- \* Tandem lock up garage
- \* Currently leased until 26th May 2018

## 8/25-29 Koorabel Avenue, Gymea

DISCLAIMER: This is for illustrative purposes only. All dimensions are approximate and it does not constitute part of any legal documents.