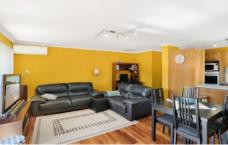

Boasting light filled interiors throughout this apartment has been meticulously maintained and awaits its new owner to add their touches.

- \* Open plan living/dining area with separate kitchen
- \* 3 Bedrooms, all with built in robes and main with ensuite
- \* Reverse cycle air conditioning
- \* Large tiled balcony with leafy aspect
- \* Huge internal laundry to accommodate storage
- \* Modern tiled bathroom with bath and separate shower
- \* Tandem lock up garage
- \* Currently leased until 26th May 2018