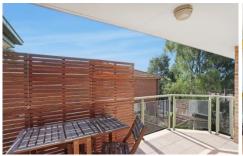

Boasting light filled interiors throughout this apartment has been meticulously maintained and awaits its new owner to add their touches.

- \* Open plan living/dining area with separate kitchen
- \* 3 Bedrooms, all with built in robes and main with ensuite
- \* Reverse cycle air conditioning
- \* Large tiled balcony with leafy aspect
- \* Huge internal laundry to accommodate storage
- \* Modern tiled bathroom with bath and separate shower
- \* Tandem lock up garage
- \* Currently leased until 26th May 2018