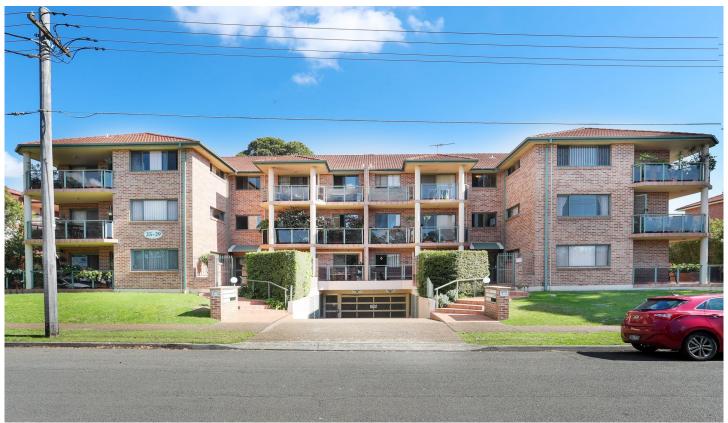

## 8/25-29 Koorabel Avenue GYMEA NSW

Positioned on the top floor of a tightly held security complex and within walking distance to Gymea village shops, cafes and transport this 3-bedroom apartment is sure to tick the boxes.

Boasting light filled interiors throughout this apartment has been meticulously maintained and awaits its new owner to add their touches.

- \* Open plan living/dining area with separate kitchen
- \* 3 Bedrooms, all with built in robes and main with ensuite
- \* Reverse cycle air conditioning
- \* Large tiled balcony with leafy aspect
- \* Huge internal laundry to accommodate storage
- \* Modern tiled bathroom with bath and separate shower
- \* Tandem lock up garage
- \* Currently leased until 26th May 2018