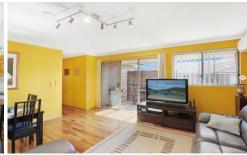

Boasting light filled interiors throughout this apartment has been meticulously maintained and awaits its new owner to add their touches.

- \* Open plan living/dining area with separate kitchen
- \* 3 Bedrooms, all with built in robes and main with ensuite
- \* Reverse cycle air conditioning
- \* Large tiled balcony with leafy aspect
- \* Huge internal laundry to accommodate storage
- \* Modern tiled bathroom with bath and separate shower
- \* Tandem lock up garage
- \* Currently leased until 26th May 2018