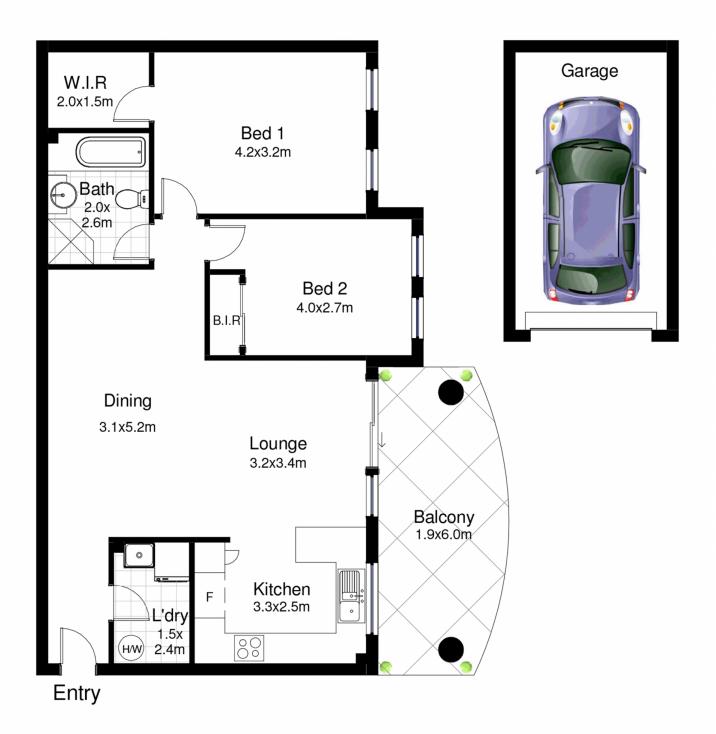

## 11/13-15 Urunga Parade MIRANDA NSW

Relax and entertain in this spacious top floor apartment, immaculately maintained and ready to enjoy. Benefiting from a perfect sunny aspect its spacious living areas are complimented by its very private and leafy alfresco balcony and a sought after location in a peaceful pocket an easy stroll to Miranda Westfield, trains and cafes.

- \* Top floor aspect, quality security building
- \* Substantial living & dining, modern kitchen
- \* Two good sized bedrooms, walk-in robe
- \* Immaculate bathroom, air conditioning
- \* Oversize balcony, internal laundry
- \* Exceptional starter/investor in prime locale

## 11/13-15 Urunga Parade, Miranda

DISCLAIMER: This is for illustrative purposes only. All dimensions are approximate and it does not constitute part of any legal documents.