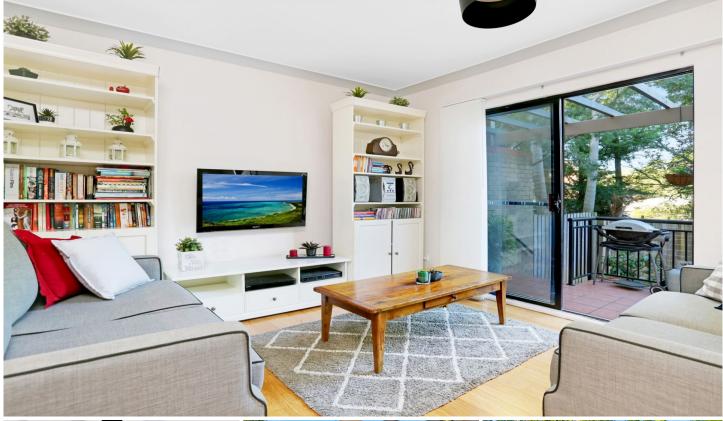

## 15/22-28 Premier Street GYMEA NSW

A lush, leafy setting in a beautifully maintained boutique complex adds tremendous appeal to this immaculately presented townhouse, perfectly positioned just a few minutes stroll from Gymea station and vibrant village living. Well-proportioned interiors are appointed with quality contemporary fittings and embrace an idyllic flow to a private outdoor entertaining setting.

- \* Open plan living and dining with floating timber floors
- \* Stone-topped kitchen, gas cooktop and dishwasher
- \* Low maintenance alfresco courtyard, great for entertaining
- \* Upstairs bedrooms all with built-ins, master with ensuite
- \* Main bathroom provides separate bath and shower
- \* Separate laundry and WC Secure gated complex