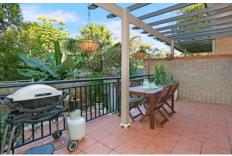

- \* Open plan living and dining with floating timber floors
- \* Stone-topped kitchen, gas cooktop and dishwasher
- \* Low maintenance alfresco courtyard, great for entertaining
- \* Upstairs bedrooms all with built-ins, master with ensuite
- \* Main bathroom provides separate bath and shower
- \* Separate laundry and WC Secure gated complex