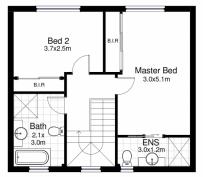

- \* Open plan living and dining with floating timber floors
- \* Stone-topped kitchen, gas cooktop and dishwasher
- \* Low maintenance alfresco courtyard, great for entertaining
- \* Upstairs bedrooms all with built-ins, master with ensuite
- \* Main bathroom provides separate bath and shower
- \* Separate laundry and WC Secure gated complex

## 2 🔄 2 📛 2 🖨

Type : Townhouse Land Size : 190 sgm

**View**: https://www.jreproperty.com.au/sale/nsw/sut herland/gymea/residential/townhouse/74887

aria/gyrrioa/roola

Luke Jeffree 02 9540 2222

First Floor

Lower Floor