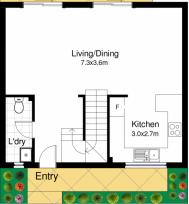

- \* Open plan living and dining with floating timber floors
- \* Stone-topped kitchen, gas cooktop and dishwasher
- \* Low maintenance alfresco courtyard, great for entertaining
- \* Upstairs bedrooms all with built-ins, master with ensuite
- \* Main bathroom provides separate bath and shower
- \* Separate laundry and WC Secure gated complex

## 2 🔄 2 📛 2 🖨

Type : Townhouse Land Size : 190 sgm

**View**: https://www.jreproperty.com.au/sale/nsw/sut herland/gymea/residential/townhouse/74887

aria/gyrrioa/roola

Luke Jeffree 02 9540 2222

First Floor

Lower Floor