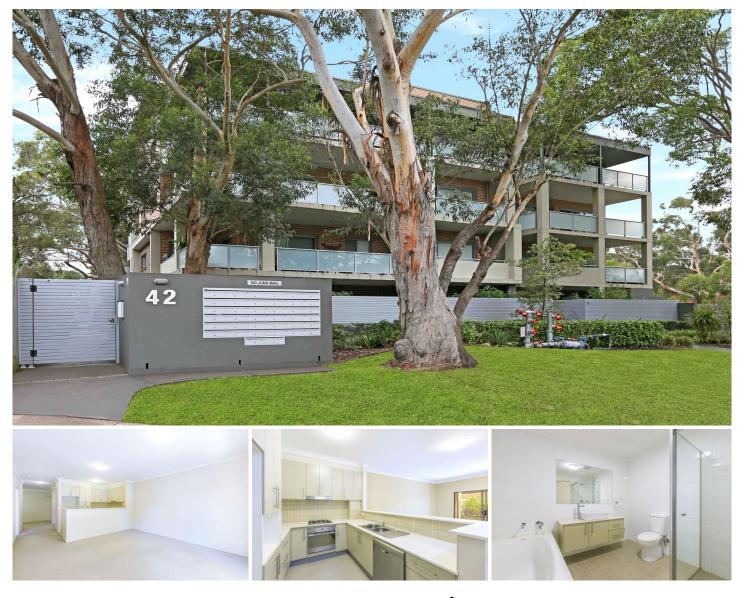

## 6/42 Talara Road GYMEA NSW

Resting in a peaceful cul-de-sac is this quality 1st floor 2 bedroom security apartment. First time offered is this modern oversized apartment that will certainly impress with its substantial dimensions and stylish finishes. Perfectly positioned only moments from the popular Hazelhurst Gallery Caf?, Gymea Shopping Village, trains and buses. (Size 160m2)

- \* Only 5 years young
- \* Security Complex
- \* Master with ensuite, WIR, balcony
- \* Internal laundry
- \* Stainless steel appliances
- \* Gas cooking / heating / hotwater
- \* Substantial kitchen and breakfast bar