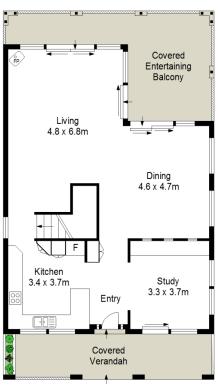

Providing two levels of living the floorplan accommodates an open plan living, dining and study on entry leading to a terrace capturing the elevated views and overlooking the child friendly yard. Downstairs boasts 4 bedrooms, 3 with built-in robes while the master bedroom provides a huge ensuite featuring a corner spa bath and walk in robe.