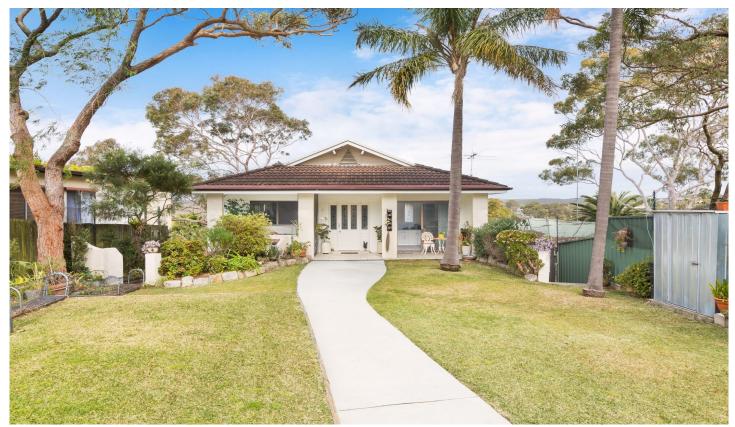

## 82 Arcadia Avenue GYMEA BAY NSW

Prominently positioned with sweeping views through to the Royal National Park this family home occupies a generous parcel of land with rear lane access via Horns Avenue.

Peacefully set within the Kirrawee High catchment with plenty of scope to extend also potential to improve makes this an outstanding opportunity for the growing family.

\* Open plan living and dining area with combustion fire place

4 🕒 2 📛 3 🖨

Land Size: 929.5 sqm

View: https://www.jreproperty.com.au/sale/nsw/sut

herland/gymea-bay/residential/house/74887

89

Luke Jeffree 02 9540 2222