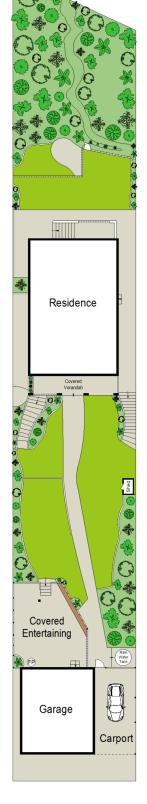

## 82 Arcadia Avenue GYMEA BAY NSW

Prominently positioned with sweeping views through to the Royal National Park this family home occupies a generous parcel of land with rear lane access via Horns Avenue.

## **GROUND FLOOR**

SITE PLAN (NOT TO SCALE)