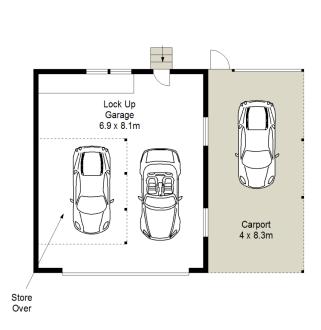

ous parcel of land with rear lane access via Horns Avenue.

Providing two levels of living the floorplan accommodates an open plan living, dining and study on entry leading to a terrace capturing the elevated views and overlooking the child friendly yard. Downstairs boasts 4 bedrooms, 3 with built-in robes while the master bedroom provides a huge ensuite featuring a corner spa bath and walk in robe.

Peacefully set within the Kirrawee High catchment with plenty of scope to extend also potential to improve makes this an outstanding opportunity for the growing family.

\* Open plan living and dining area with combustion fire place

4 🕒 2 📛 3 🖨

Land Size: 929.5 sqm

View: https://www.jreproperty.com.au/sale/nsw/sut

herland/gymea-bay/residential/house/74887

89



Luke Jeffree 02 9540 2222





## **GROUND FLOOR**





SITE PLAN (NOT TO SCALE)

## LOWER GROUND FLOOR



Scale in metres. Indicative only. Dimensions are approximate. All information contained herein is gathered from sources we believe to be reliable. However we cannot guarantee its accuracy and interested persons should rely on their own enquiries.