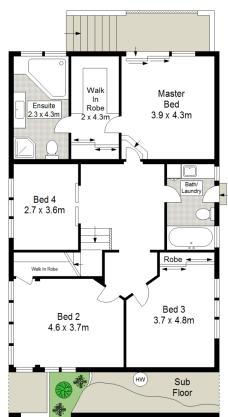

Providing two levels of living the floorplan accommodates an open plan living, dining and study on entry leading to a terrace capturing the elevated views and overlooking the child friendly yard. Downstairs boasts 4 bedrooms, 3 with built-in robes while the master bedroom provides a huge ensuite featuring a corner spa bath and walk in robe.

## LOWER GROUND FLOOR

Scale in metres. Indicative only. Dimensions are approximate. All information contained herein is gathered from sources we believe to be reliable. However we cannot guarantee its accuracy and interested persons should rely on their own enquiries.