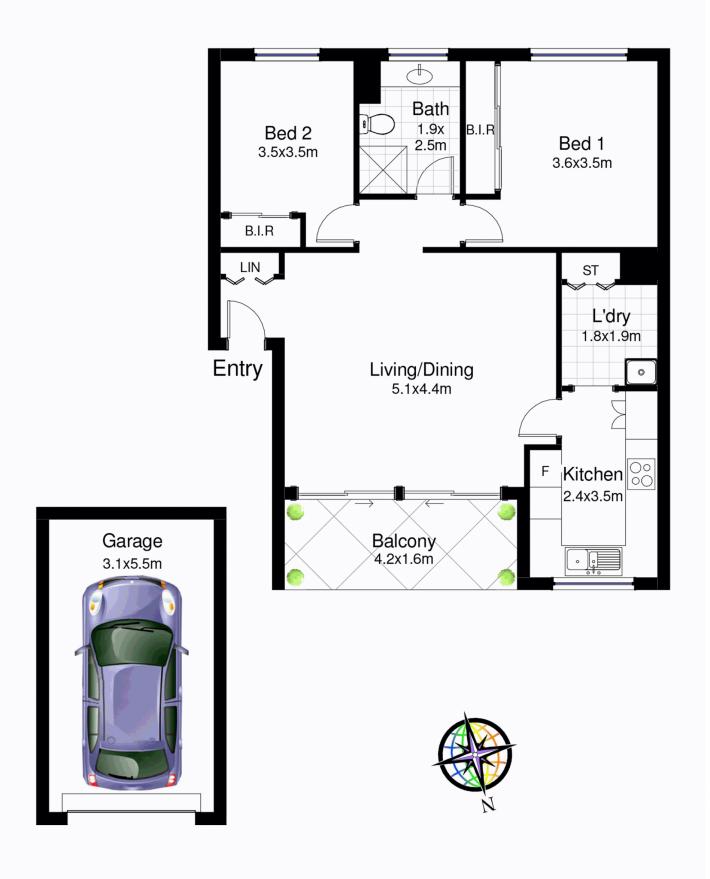

## 9/1-9 Warburton Street GYMEA NSW

Relax and entertain in this spacious elevated ground floor apartment, immaculately maintained and ready to enjoy. Benefiting from a perfect north aspect its sunny living areas are complimented by an updated kitchen & spacious bedrooms both with built-in robes. An easy stroll to Gymea village's boutique shops, eateries, bus and rail.

- \* Easy access, quality security building
- \* Two good sized bedrooms both with BIR's
- \* Immaculate bathroom, excellent storage
- \* Updated kitchen with Miele appliances
- \* Exceptional starter/investor in prime locale

Water rates - \$172.00 per quarter Council rates - \$264.00 per quarter Strata levies - \$579.00 per quarter

2 📭 1 🖺 1 🖨

Land Size: 93 sqm

View : https://www.jreproperty.com.au/sale/nsw/sut

herland/gymea/residential/unit/7488790