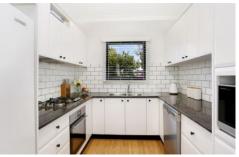

- \* Sun drenched open plan living and dining with floating timber floors
- \* Newly updated stone kitchen with stainless steel appliances and gas cooking
- \* All bedrooms have built-in robes, master bedroom with ensuite and balcony