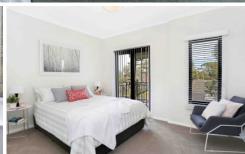

- \* Sun drenched open plan living and dining with floating timber floors
- \* Newly updated stone kitchen with stainless steel appliances and gas cooking
- \* All bedrooms have built-in robes, master bedroom with ensuite and balcony