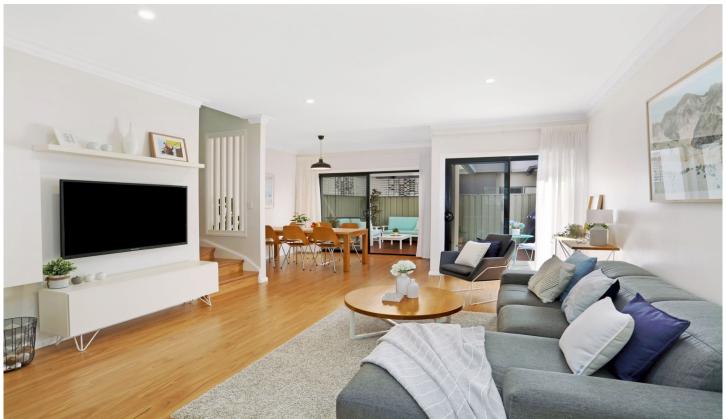

## 2/17-21 Clements Parade KIRRAWEE NSW

Motivated vendors considering all reasonable offers

Immaculately presented throughout and boasting light filled interiors this stunning Townhouse offers a convenient low maintenance lifestyle and provides spacious living over two levels of living. The open plan design is perfectly appointed and flows effortlessly to a private north facing alfresco entertaining area.

- \* Sun drenched open plan living and dining with floating timber floors
- \* Newly updated stone kitchen with stainless steel appliances and gas cooking
- \* All bedrooms have built-in robes, master bedroom with ensuite and balcony