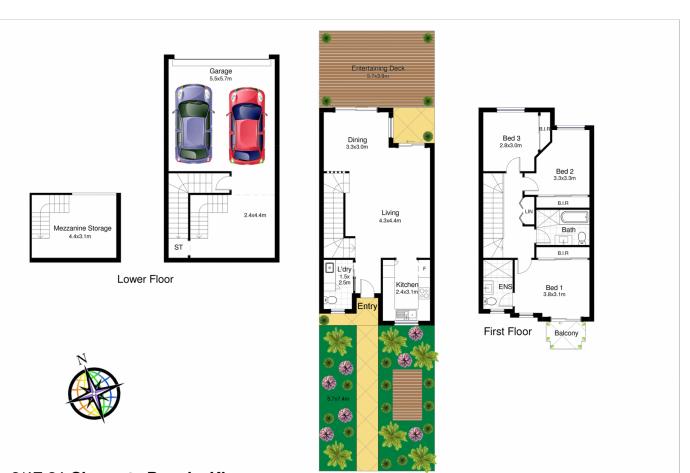

## 2/17-21 Clements Parade KIRRAWEE NSW

Motivated vendors considering all reasonable offers

Immaculately presented throughout and boasting light filled interiors this stunning Townhouse offers a convenient low maintenance lifestyle and provides spacious living over two levels of living. The open plan design is perfectly appointed and flows effortlessly to a private north facing alfresco entertaining area.

- \* Sun drenched open plan living and dining with floating timber floors
- \* Newly updated stone kitchen with stainless steel appliances and gas cooking
- \* All bedrooms have built-in robes, master bedroom with ensuite and balcony

Ground Floor

2/17-21 Clements Parade, Kirrawee

DISCLAIMER: This is for illustrative purposes only. All dimensions are approximate and it does not constitute part of any legal documents.