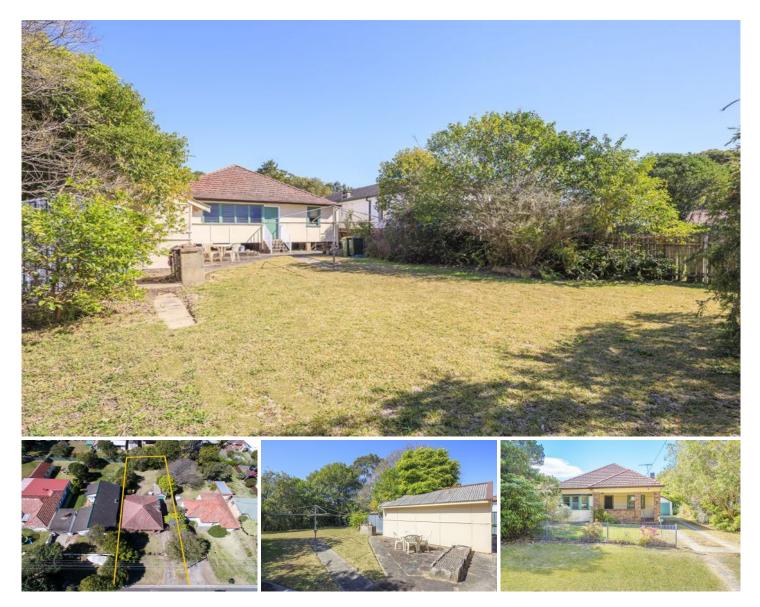

## **56 Chapman Street GYMEA NSW**

Central to every desirable amenity this original cottage offers the ideal entry onto this popular and quiet area. Resting on a level lot with generous sundrenched backyard and displaying an easy single level floor plan, it's ripe for renovation or explore its potential to remove and replace (STCA).

- . Great layout with classic original kitchen
- . Sundrenced flat backyard, lock-up garage
- . 2 oversized bedrooms, original bathroom
- . Internal laundry with toilet
- . Separate lounge & dining areas with air conditioning
- . Leisurely walk to Gymea Village and transport