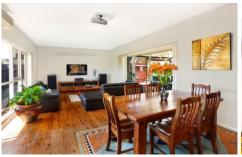

## 120 Garnet Road GYMEA NSW

Bathed in natural sunlight this contemporary designed residence is sure to please the discerning buyer. Huge living room and space age kitchen designed to catch the morning sun, spill out to a fabulous private courtyard. 4 roomy bedrooms, master with ensuite and a big Hollywood style main bathroom are other features of this unique family home complete with new colourbond kliplock roof.

- \* Roomy bedrooms and master with ensuite
- \* Huge living spilling onto private courtyard

For full version visit the website