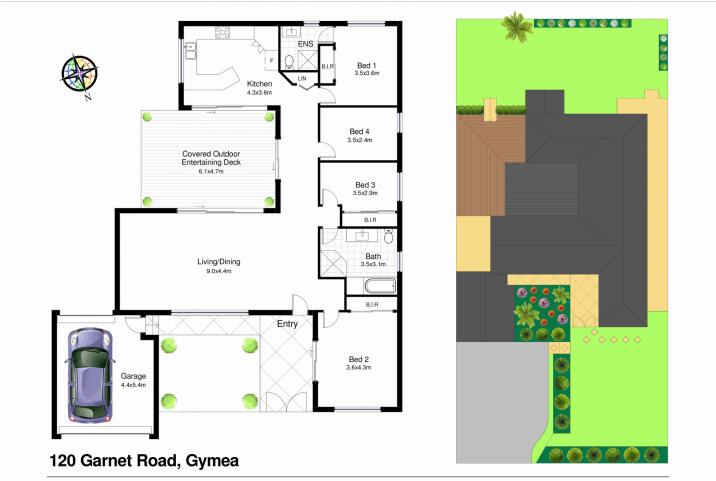

## 120 Garnet Road GYMEA NSW

Bathed in natural sunlight this contemporary designed residence is sure to please the discerning buyer. Huge living room and space age kitchen designed to catch the morning sun, spill out to a fabulous private courtyard. 4 roomy bedrooms, master with ensuite and a big Hollywood style main bathroom are other features of this unique family home complete with new colourbond kliplock roof.

Lovely level land with yard ideal for pool, lock-up garage and off street parking for 3 vehicles. Close to schools and transport and located in a quiet, no through traffic road. Land size  $16.76m \times 35.66m$  total 594sqm.

- \* Roomy bedrooms and master with ensuite
- \* Huge living spilling onto private courtyard

For full version visit the website