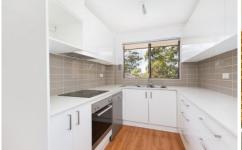

Large combined living/dining with air conditioning flowing out to a north facing balcony. Single lock up garage with an additional secure parking space. Ready to move in without a cent to spend.

- \* Modern kitchen with new appliances
- \* Flexible open plan living spaces
- \* Air conditioned
- \* North facing covered balcony
- \* Light filled bedrooms with BIW