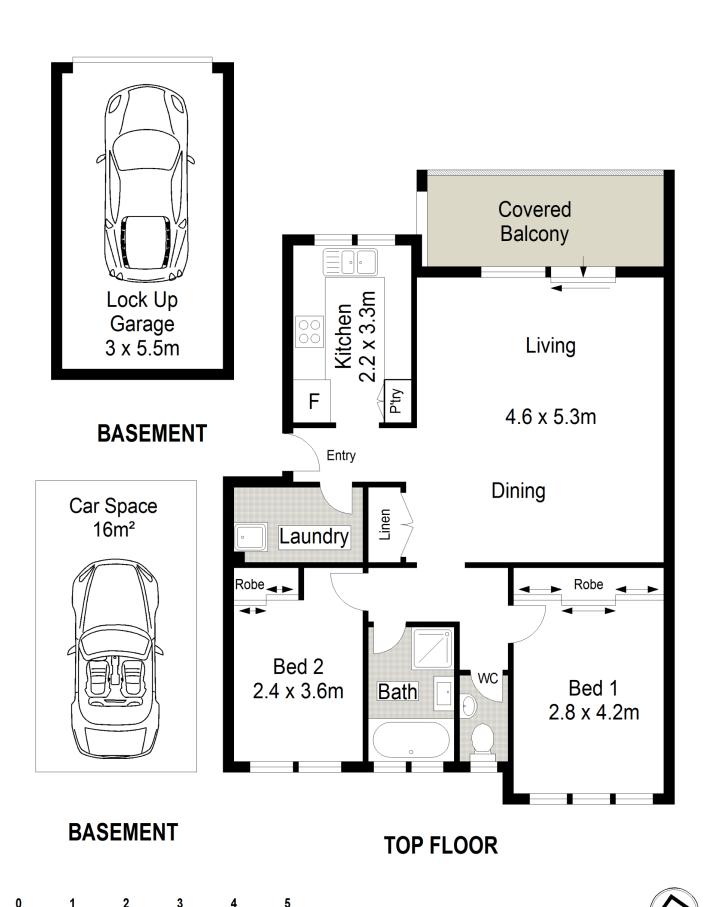

Large combined living/dining with air conditioning flowing out to a north facing balcony. Single lock up garage with an additional secure parking space. Ready to move in without a cent to spend.

- \* Modern kitchen with new appliances
- \* Flexible open plan living spaces
- \* Air conditioned
- \* North facing covered balcony
- \* Light filled bedrooms with BIW

2 📭 1 🖺 2 🗬

Land Size: 115 sqm

View : https://www.jreproperty.com.au/sale/nsw/sut

herland/kirrawee/residential/unit/7488812

Scale in metres. Indicative only. Dimensions are approximate. All information contained herein is gathered from sources we believe to be reliable. However we cannot guarantee its accuracy and interested persons should rely on their own enquiries.