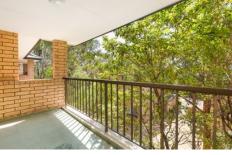

Large combined living/dining with air conditioning flowing out to a north facing balcony. Single lock up garage with an additional secure parking space. Ready to move in without a cent to spend.

- \* Modern kitchen with new appliances
- \* Flexible open plan living spaces
- \* Air conditioned
- \* North facing covered balcony
- \* Light filled bedrooms with BIW