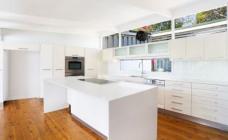

Enjoying a private elevated setting in the open plan living with floor to ceiling windows and a timber deck overlooking the rear yard and Alcheringa Reserve and the perfect entertainer's kitchen stone benchtops, double wall oven and ample storage set around a large centre island with cooktop.