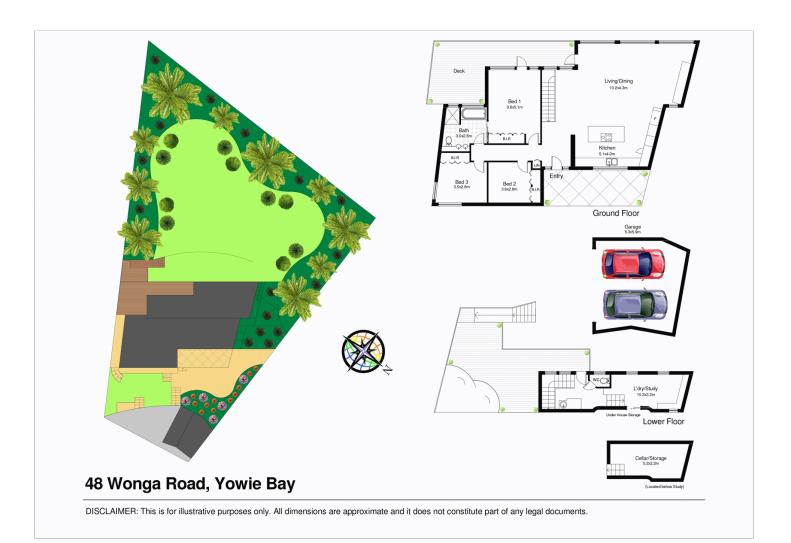

## 48 Wonga Road YOWIE BAY NSW

## TRANQUIL TREETOP SURROUNDS

Peacefully positioned with native bush surrounds and set on a 1088sqm parcel of land provides an ideal opportunity for the buyer looking to improve with plenty of scope to extend.

Enjoying a private elevated setting in the open plan living with floor to ceiling windows and a timber deck overlooking the rear yard and Alcheringa Reserve and the perfect entertainer's kitchen stone benchtops, double wall oven and ample storage set around a large centre island with cooktop.

3 🕮 1 📛 1 🖨

Type : House Land Size : 1088 sqm

View: https://www.jreproperty.com.au/sale/nsw/sut

herland/yowie-bay/residential/house/748881

Luke Jeffree 02 9540 2222