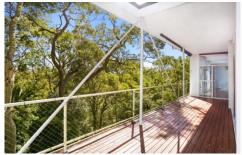

Enjoying a private elevated setting in the open plan living with floor to ceiling windows and a timber deck overlooking the rear yard and Alcheringa Reserve and the perfect entertainer's kitchen stone benchtops, double wall oven and ample storage set around a large centre island with cooktop.