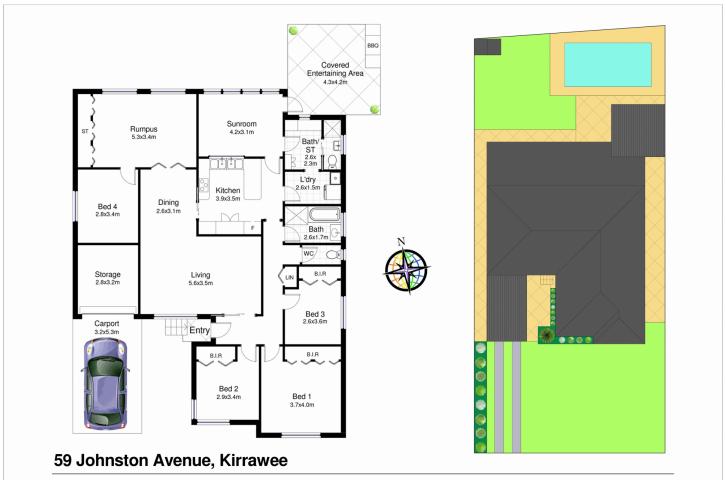

## 59 Johnston Avenue KIRRAWEE NSW

Peacefully set within a family friendly neighbourhood this single level family home is offered for the first time and within a short walk Kirrawee shops, transport and within the Kirrawee High School catchment.

The spacious floorplan consists of a combined living and dining area with separate kitchen and an additional rumpus room and sunroom to easily accommodate the entire family.

The north facing back yard is private and low maintenance with lush level lawns, manicured gardens and a covered entertaining area overlooking the inground swimming pool.

- Combined open plan living and dining area with additional

4 🕒 2 📛 1 🗬

Type : House Land Size : 500 sqm

View : https://www.jreproperty.com.au/sale/nsw/sut herland/kirrawee/residential/house/7488815

Luke Jeffree 02 9540 2222