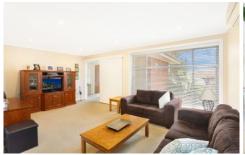

The spacious floorplan consists of a combined living and dining area with separate kitchen and an additional rumpus room and sunroom to easily accommodate the entire family.

The north facing back yard is private and low maintenance with lush level lawns, manicured gardens and a covered entertaining area overlooking the inground swimming pool.

- Combined open plan living and dining area with additional

4 🕒 2 📛 1 🗬

Type : House Land Size : 500 sqm

View : https://www.jreproperty.com.au/sale/nsw/sut herland/kirrawee/residential/house/7488815

Luke Jeffree 02 9540 2222