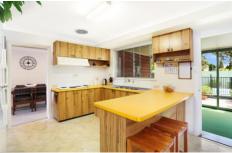

The spacious floorplan consists of a combined living and dining area with separate kitchen and an additional rumpus room and sunroom to easily accommodate the entire family.

The north facing back yard is private and low maintenance with lush level lawns, manicured gardens and a covered entertaining area overlooking the inground swimming pool.

- Combined open plan living and dining area with additional

4 🕒 2 📛 1 🗬

Type : House Land Size : 500 sqm

View : https://www.jreproperty.com.au/sale/nsw/sut herland/kirrawee/residential/house/7488815

Luke Jeffree 02 9540 2222