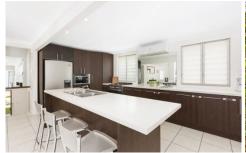

- \* Expansive living areas open through bi-folds to covered terrace
- Caesar stone kitchen, freestanding gas cook top and breakfast bar
- \* Gorgeous master bedroom merging with the pool and a lavish ensuite