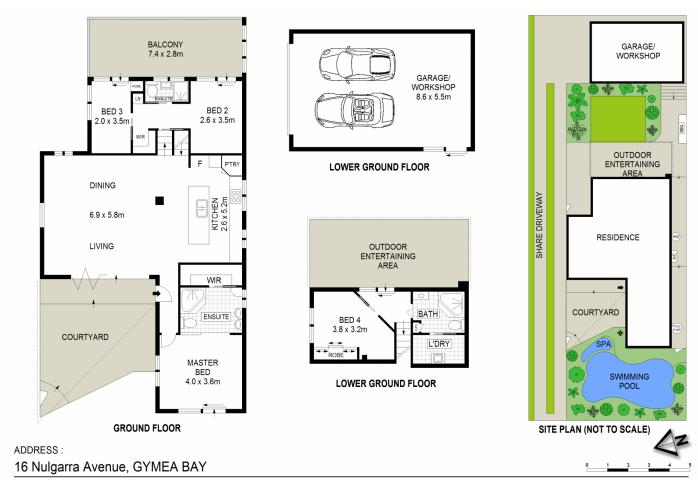

## 16 Nulgarra Avenue GYMEA BAY NSW

## PRIVATE POOL OASIS

This striking contemporary residence presents an alluring streetscape privately set with lush tropical gardens. Beyond the secure gates lies a tranquil retreat with superb alfresco entertaining and a flawless connectivity with the lagoon pool. Renovated with style and flair it presents an enviable family environment placed within a premium child friendly enclave.

- \* Expansive living areas open through bi-folds to covered terrace
- Caesar stone kitchen, freestanding gas cook top and breakfast bar
- \* Gorgeous master bedroom merging with the pool and a lavish ensuite

For full version visit the website

4 📮 3 🚔 2 🖨

**Type** : House Land Size: 582 sqm

View : https://www.jreproperty.com.au/sale/nsw/sut

herland/gymea-bay/residential/house/74888

Luke Jeffree 02 9540 2222

DISCLAIMER: THIS IS FOR ILLUSTRATIVE PURPOSES ONLY. ALL DIMENSIONS ARE APPROXIMATE AND IT DOES NOT CONSTITUTE PART OF ANY LEGAL DOCUMENTS.