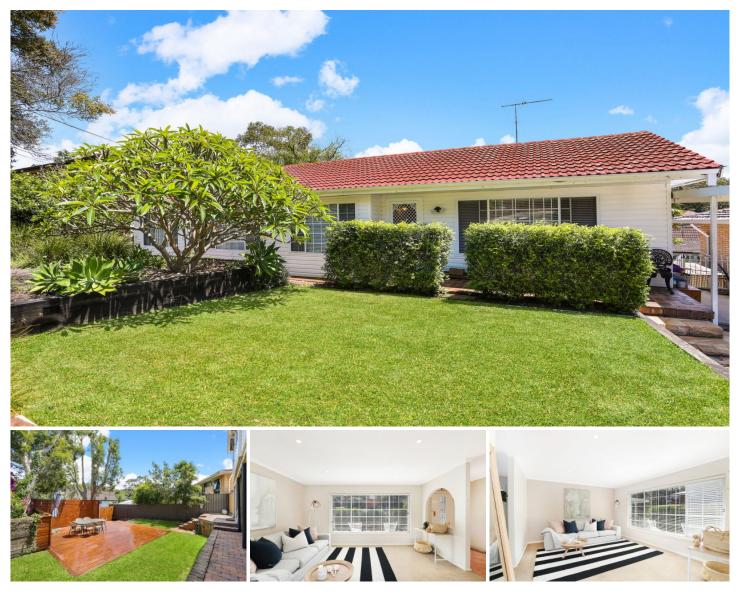

## 20 Avenel Road GYMEA BAY NSW

Relaxed living meets family convenience with this home that will suit a large range of buyers. With four bedrooms and a multitude of light filled living areas there is a wealth of opportunities for the savvy buyer. Internal and/or external access to a downstairs rumpus area with bathroom facilities can potentially be used for a home office, separate accommodation or an added income to assist day to day living. A family friendly yard offering a sunny north/west aspect is ready for immediate enjoyment. Nestled in popular Gymea Bay and wonderfully central the address enjoys minutes walk to either Gymea Bay Public School or Kirrawee High School.

\* Four generous bedrooms all with built in wardrobes

\* Master bedroom with ensuite and walk in wardrobe