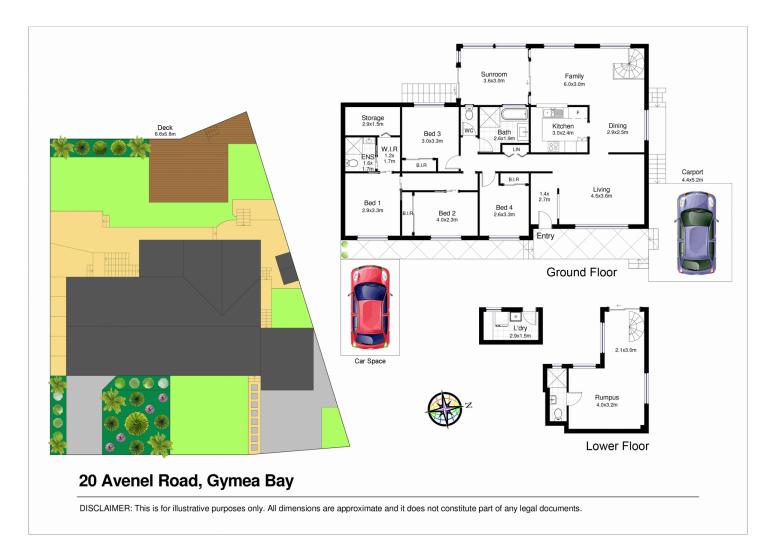

## 20 Avenel Road GYMEA BAY NSW

Relaxed living meets family convenience with this home that will suit a large range of buyers. With four bedrooms and a multitude of light filled living areas there is a wealth of opportunities for the savvy buyer. Internal and/or external access to a downstairs rumpus area with bathroom facilities can potentially be used for a home office, separate accommodation or an added income to assist day to day living. A family friendly yard offering a sunny north/west aspect is ready for immediate enjoyment. Nestled in popular Gymea Bay and wonderfully central the address enjoys minutes walk to either Gymea Bay Public School or Kirrawee High School.