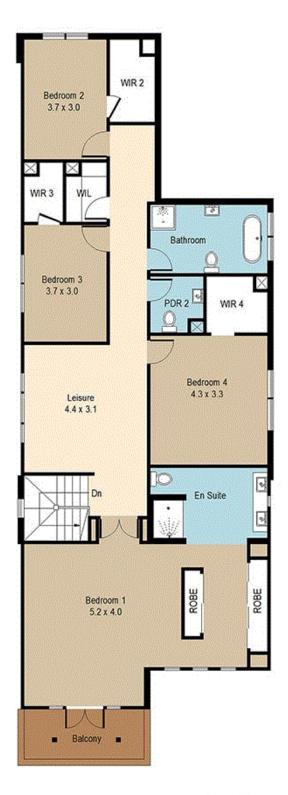

## 9 Arcadia Avenue GYMEA BAY NSW

A mixture of opulence and class is on offer in Gymea Bay's dress circle location and perfectly designed with a large family in mind. This generously proportioned 5 bedroom dual storey home boasts multiple living areas over 2 levels.

Beautifully completed open plan hostess kitchen poses as the centre piece for the light filled spacious main living area. A terrific sized bedroom downstairs complete with ensuite while the remaining bedrooms are upstairs and include an additional second ensuite, main bathroom and third living area.

An amazing sun drenched flat backyard enjoys a north facing aspect plus plenty of potential for future family enjoyment. Any inspiring attributes have been catered for from the air-conditioning, internal access form the garage to the high end floor and window coverings.

5 📭 3 🔓 1 😭

Land Size: 663 sqm

View: https://www.jreproperty.com.au/sale/nsw/sut

herland/gymea-bay/residential/house/74888

22

**Luke Jeffree** 02 9540 2222

Ground Floor First Floor