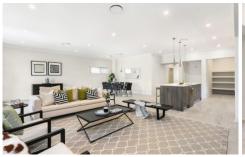

Beautifully completed open plan hostess kitchen poses as the centre piece for the light filled spacious main living area. A terrific sized bedroom downstairs complete with ensuite while the remaining bedrooms are upstairs and include an additional second ensuite, main bathroom and third living area.