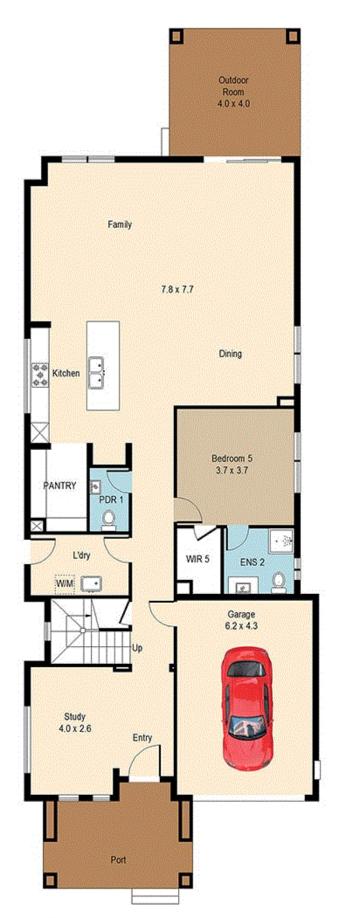

## 9 Arcadia Avenue GYMEA BAY NSW

A mixture of opulence and class is on offer in Gymea Bay's dress circle location and perfectly designed with a large family in mind. This generously proportioned 5 bedroom dual storey home boasts multiple living areas over 2 levels.

Beautifully completed open plan hostess kitchen poses as the centre piece for the light filled spacious main living area. A terrific sized bedroom downstairs complete with ensuite while the remaining bedrooms are upstairs and include an additional second ensuite, main bathroom and third living area.

An amazing sun drenched flat backyard enjoys a north facing aspect plus plenty of potential for future family enjoyment. Any inspiring attributes have been catered for from the air-conditioning, internal access form the garage to the high end floor and window coverings.

5 📭 3 🔓 1 😭

Land Size: 663 sqm

View: https://www.jreproperty.com.au/sale/nsw/sut

herland/gymea-bay/residential/house/74888

22

**Luke Jeffree** 02 9540 2222

Ground Floor First Floor