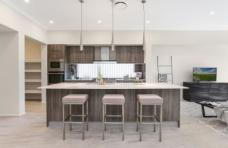

Beautifully completed open plan hostess kitchen poses as the centre piece for the light filled spacious main living area. A terrific sized bedroom downstairs complete with ensuite while the remaining bedrooms are upstairs and include an additional second ensuite, main bathroom and third living area.