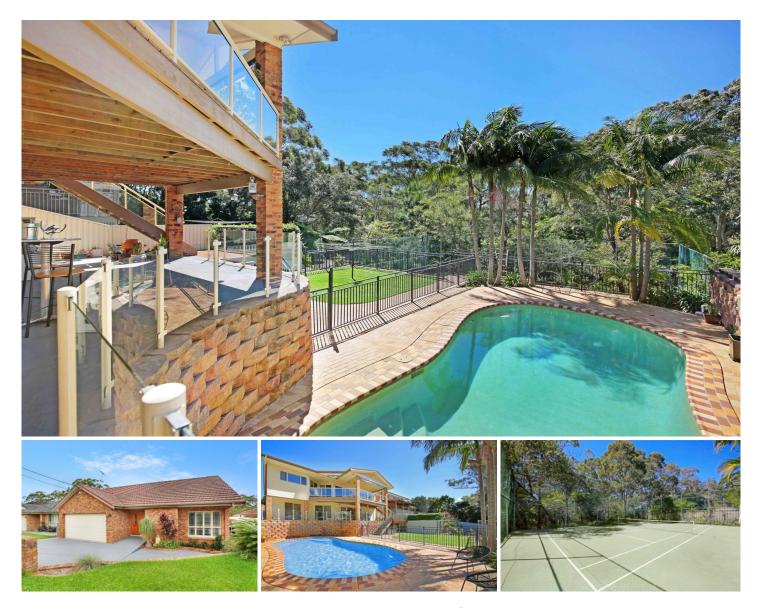

## **15 Carter Crescent GYMEA BAY NSW**

Situated in one of Gymea Bay's most sought after cul-de-sac location resides this palatial family home. Showcasing soaring pitched ceilings and lavish indoor and outdoor entertaining areas whilst capturing the tranquil beauty of the superb leafy surrounds.

Creating effortless year round living and entertaining, enjoy the sunny private level yard or challenge your friends to a game of 1/2 court tennis. Relax in the sparkling in-ground pool or simply entertain in style on the broad timber deck.

\* Multiple choices of spacious formal and casual living and dining areas

\* Designer granite kitchen with ample storage + breakfast bar with a view