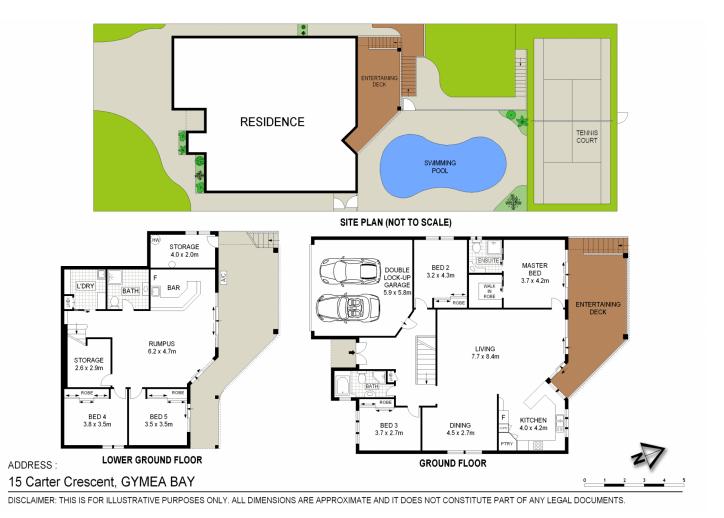

## For full version visit the website

| Туре      | : House        |
|-----------|----------------|
| Price     | :\$1,700,000   |
| Land Size | : 695 sqm      |
| Viow      | · https://www. |

: https://www.jreproperty.com.au/sale/nsw/sut herland/gymea-bay/residential/house/74888 34