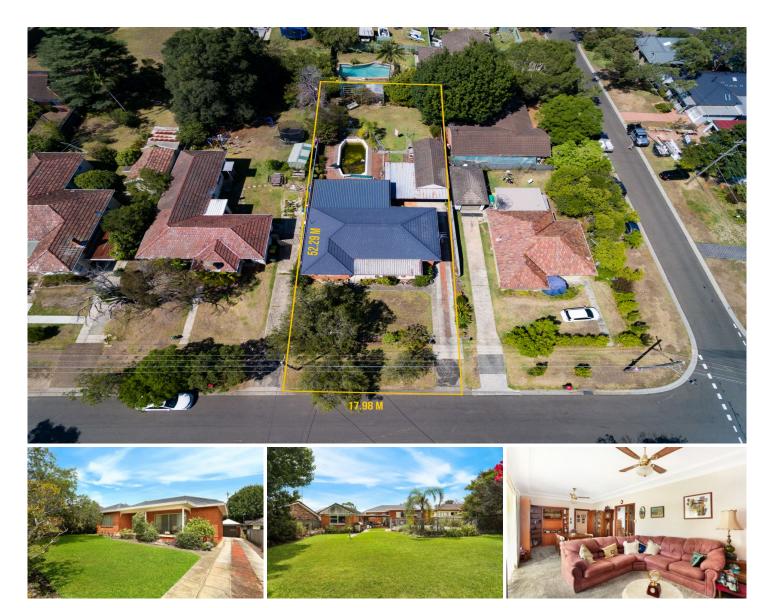

## ENDLESS POSSIBILITIES

Here is your opportunity to build your dream home or develop to include villa's and townhouses (subject to council approval).

Resting on a superb 945sqm (approx.) of superb flat level land with a 17.98 (approx.) frontage, this property offers a wealth of choices. A peaceful 65 year old spacious 3 bedroom cottage currently resides on the land.

\* Land Size = 945m2

- \* 17.98m (approx) Frontage x 52.27m
- \* Zoned R2 Low density residential
- \* Townhouse / Villa / Duplex possibilities (STCA)

For full version visit the website

3 🛤 2 🚰 1 🚘

| Ту | ре | : | House |
|----|----|---|-------|
| -  | -  |   |       |