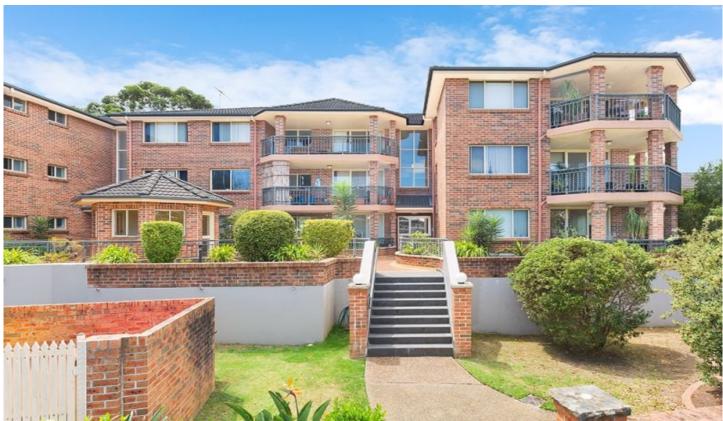

## 8/1098 Old Princes Highway ENGADINE NSW

8/1098 Old Princes Highway, Engadine (Corner of Old Princes highway & Engadine Avenue, with entrance facing Engadine Avenue)

You will fall in love with this beautifully presented & updated spacious Unit with a fantastic floorplan. Simply move in & enjoy...not a thing to be done! Situated in a security block with a private position & lovely outlook. A superb balcony area, perfect for the entertainers & children also. (Small pet friendly) So close to playgrounds, parks & a just a few minutes to the railway & shops. Don't miss out on your inspection of this special Unit.

- \* Positioned on the elevated ground floor of this complex
- \* Oversized Unit floor area 89m2 with Lock up security garage 105m2 approx.
- \* Wonderful updated kitchen with stainless steel, quality