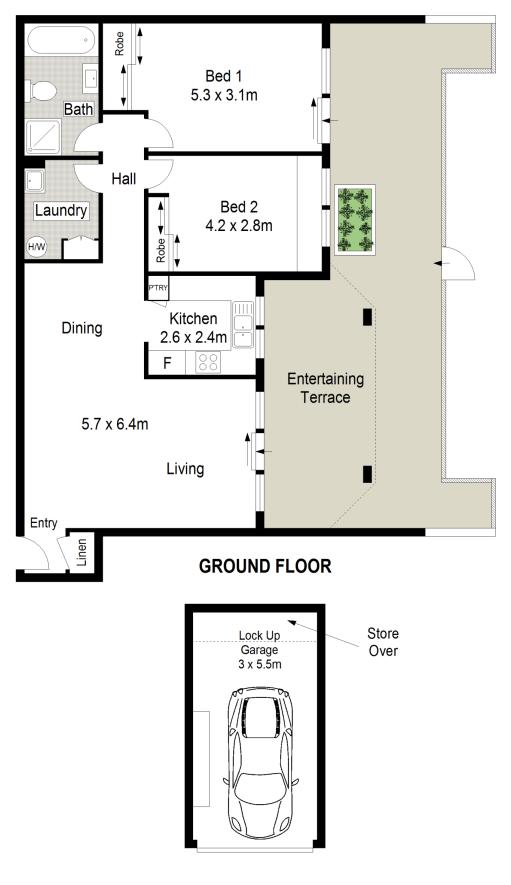

## 8/1098 Old Princes Highway ENGADINE NSW

8/1098 Old Princes Highway, Engadine (Corner of Old Princes highway & Engadine Avenue, with entrance facing Engadine Avenue)

You will fall in love with this beautifully presented & updated spacious Unit with a fantastic floorplan. Simply move in & enjoy...not a thing to be done! Situated in a security block with a private position & lovely outlook. A superb balcony area, perfect for the entertainers & children also. (Small pet friendly) So close to playgrounds, parks & a just a few minutes to the railway & shops. Don't miss out on your inspection of this special Unit.

- \* Positioned on the elevated ground floor of this complex
- \* Oversized Unit floor area 89m2 with Lock up security garage 105m2 approx.
- \* Wonderful updated kitchen with stainless steel, quality

## 2 😕 1 🔓 1 🗬

**Building Size**: 10 sqm **Land Size**: 101 sqm

View : https://v

: https://www.jreproperty.com.au/sale/nsw /sutherland/engadine/residential/unit/748

8842

Glenda Williams 02 9540 2222

Scale in metres. Indicative only. Dimensions are approximate. All information contained herein is gathered from sources we believe to be reliable. However we cannot guarantee its accuracy and interested persons should rely on their own enquiries.