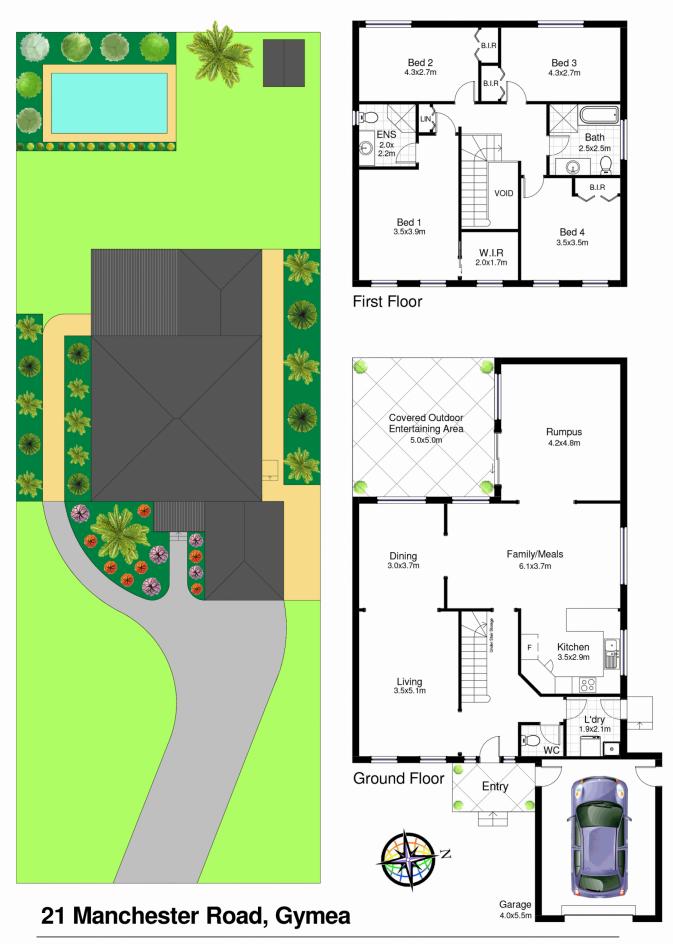

## 21 Manchester Road GYMEA NSW

Positioned within a family friendly area, this property is instantly appealing, offering warmth and modern comforts over two immaculate levels. Encompassing a fabulous sense of space with its well-proportioned and multiple indoor and outdoor living areas, this home offers supreme versatility for family living.

In walking distance to the ever popular Gymea Village, cafes, shops, restaurants and public transport.

- \* Generous and multiple living zones
- \* Modern kitchen with stone benches and gas cooktop
- \* 4 bedrooms, master with ensuite and walk in wardrobe
- \* Large undercover entertaining area, in-ground pool
- \* Alarm system / ducted vacuum / plenty of storage
- \* Corner positioned block on a generous 708.2sqm of land
- \* Single lock up garage / Close proximity to Gymea caf?s

Land Size : 708.2 sqm View : https://www

: https://www.jreproperty.com.au/sale/nsw/sut herland/gymea/residential/house/7488845

Luke Jeffree 02 9540 2222

DISCLAIMER: This is for illustrative purposes only. All dimensions are approximate and it does not constitute part of any legal documents.