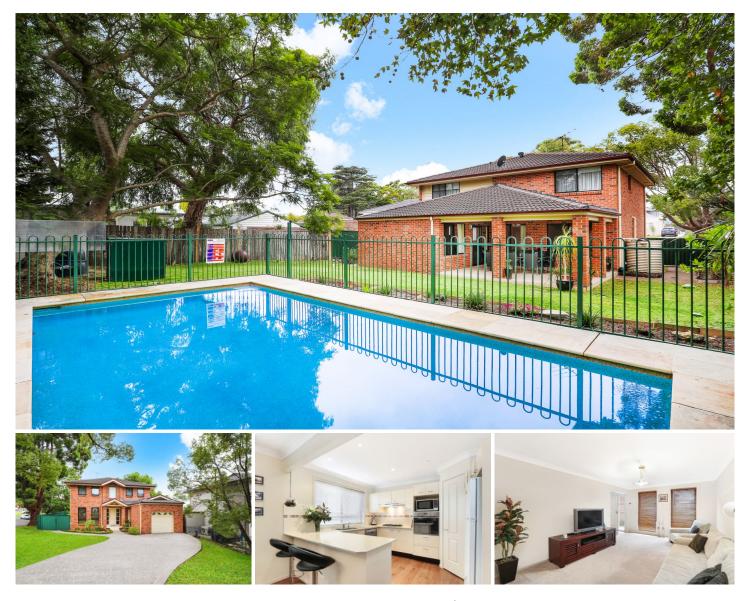

## 21 Manchester Road GYMEA NSW

Positioned within a family friendly area, this property is instantly appealing, offering warmth and modern comforts over two immaculate levels. Encompassing a fabulous sense of space with its well-proportioned and multiple indoor and outdoor living areas, this home offers supreme versatility for family living.

In walking distance to the ever popular Gymea Village, cafes, shops, restaurants and public transport.

- \* Generous and multiple living zones
- \* Modern kitchen with stone benches and gas cooktop
- \* 4 bedrooms, master with ensuite and walk in wardrobe
- \* Large undercover entertaining area, in-ground pool
- \* Alarm system / ducted vacuum / plenty of storage
- \* Corner positioned block on a generous 708.2sqm of land
- \* Single lock up garage / Close proximity to Gymea caf?s