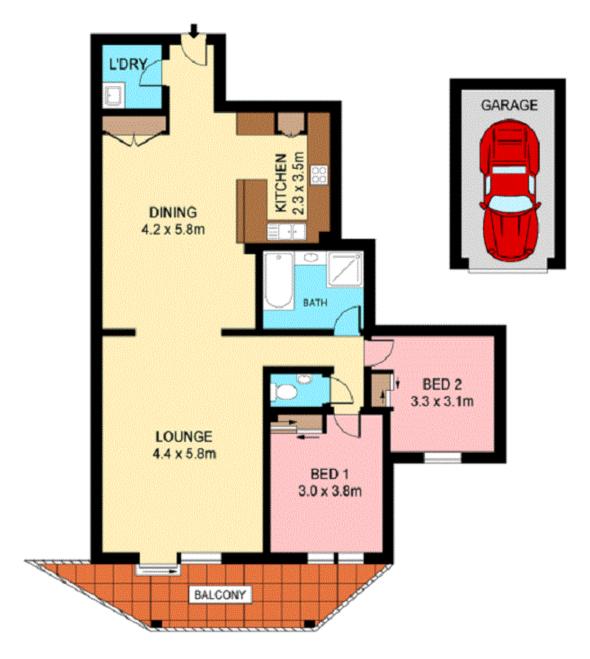

Tucked away yet incredibly convenient, this ground floor apartment affords an easy-care lifestyle with amenities all at your door. The expansive living and dining area on entry leads to a north facing balcony privately sheltered by established trees and garden surrounds.

## **GROUND FLOOR**

Plants shown are for presentation purposes only and are not part of any legal document to title. They are subject to errors, crassions, resocratices and should not be used as a side and a counter reference. See Not 10362 NOTE: LOCK-UP GARAGE