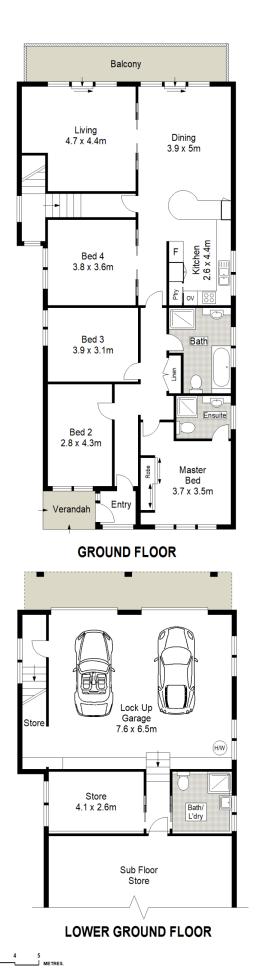

4 🕒 3 🚰 4 🖨

Land Size: 948 sqm

View : https://www.jreproperty.com.au/sale/nsw/sut

herland/gymea-bay/residential/house/74888

49

Glenda Williams 02 9540 2222

SITE PLAN (NOT TO SCALE)

Scale in metres. Indicative only. Dimensions are approximate. All information contained herein is gathered from sources we believe to be reliable. However we cannot guarantee its accuracy and interested persons should rely on their own enquiries.