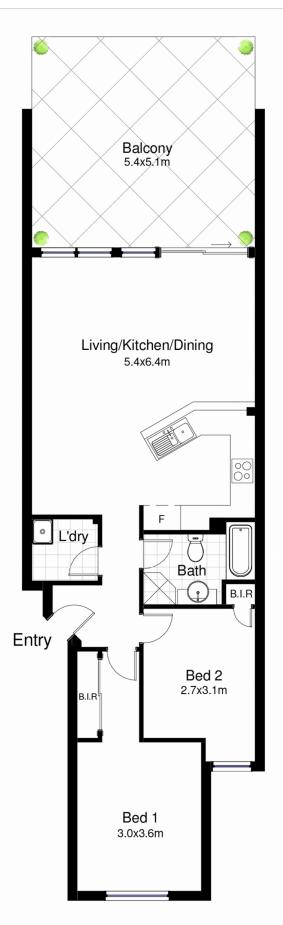

## 15/513-517 Kingsway MIRANDA NSW

Modern, spacious and beautifully bright, this stylishly appointed and generously proportioned elevated ground floor apartment presents a fantastic opportunity for the savvy buyer. North facing and light filled with a private leafy aspect all whilst being moments to the vibrant heart of Miranda Westfield, bus and rail.

- \* Spacious and open plan living & dining with timber flooring & air conditioning
- \* Generous north east facing alfresco balcony ideal for entertaining
- \* Modern kitchen with granite tops & stainless appliances
- \* Two bedrooms, both with built-in wardrobes, alarm system
- \* Single lock up garage, security intercom, freshly painted, new carpet

## 15/513-517 Kingsway, Miranda

DISCLAIMER: This is for illustrative purposes only. All dimensions are approximate and it does not constitute part of any legal documents.