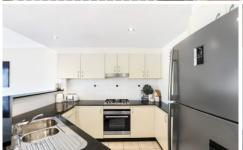

- \* Spacious and open plan living & dining with timber flooring & air conditioning
- \* Generous north east facing alfresco balcony ideal for entertaining
- \* Modern kitchen with granite tops & stainless appliances
- \* Two bedrooms, both with built-in wardrobes, alarm system
- \* Single lock up garage, security intercom, freshly painted, new carpet