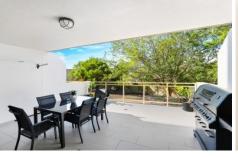

- \* Spacious and open plan living & dining with timber flooring & air conditioning
- \* Generous north east facing alfresco balcony ideal for entertaining
- \* Modern kitchen with granite tops & stainless appliances
- \* Two bedrooms, both with built-in wardrobes, alarm system
- \* Single lock up garage, security intercom, freshly painted, new carpet