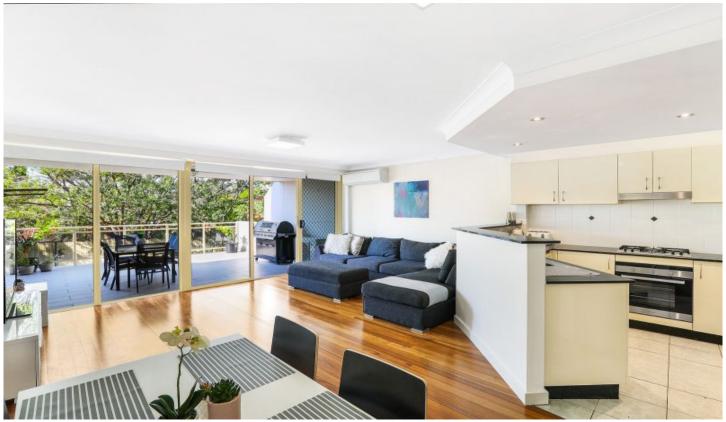

## 15/513-517 Kingsway MIRANDA NSW

Modern, spacious and beautifully bright, this stylishly appointed and generously proportioned elevated ground floor apartment presents a fantastic opportunity for the savvy buyer. North facing and light filled with a private leafy aspect all whilst being moments to the vibrant heart of Miranda Westfield, bus and rail.

- \* Spacious and open plan living & dining with timber flooring & air conditioning
- \* Generous north east facing alfresco balcony ideal for entertaining
- \* Modern kitchen with granite tops & stainless appliances
- \* Two bedrooms, both with built-in wardrobes, alarm system
- \* Single lock up garage, security intercom, freshly painted, new carpet