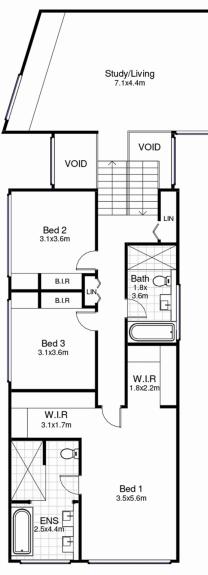

ouse/7488863

For full version visit the website

First Floor

**Ground Floor** 

## 58B Bunarba Road, Gymea Bay

DISCLAIMER: This is for illustrative purposes only. All dimensions are approximate and it does not constitute part of any legal documents.