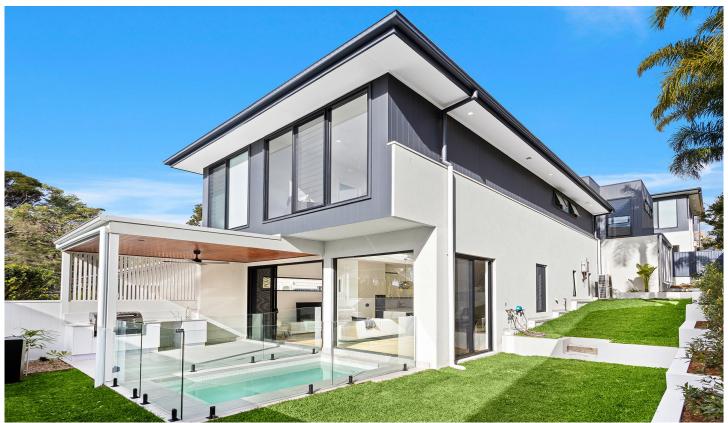

## 58B Bunarba Road GYMEA BAY NSW

LAST REMAINING! OFFERS WILL BE CONSIDERED #58 SOLD \$1,650,000 - #58B SOLD \$1,700,000 - #58C SOLD \$1,650,000

Luxurious and freestanding this architecturally designed 4-bedroom home boasts a private spacious easy living floor plan fashioned to a grand scale over two levels of modern living.

This substantial brand-new home has been designed to maximise light filled interiors across a contemporary floor plan and accommodate a growing family with ease while enjoying a North facing aspect with high ceilings and floor to ceiling windows.

Entertain outdoors all year round with a covered alfresco area including built-in BBQ area that overlooks the mineral

4 📭 3 🖺 2 🖨

Type : Townhouse Building Size : 22 sqm Land Size : 274 sqm

**View** : https://www.jreproperty.com.au/sale/nsw /sutherland/gymea-bay/residential/townh