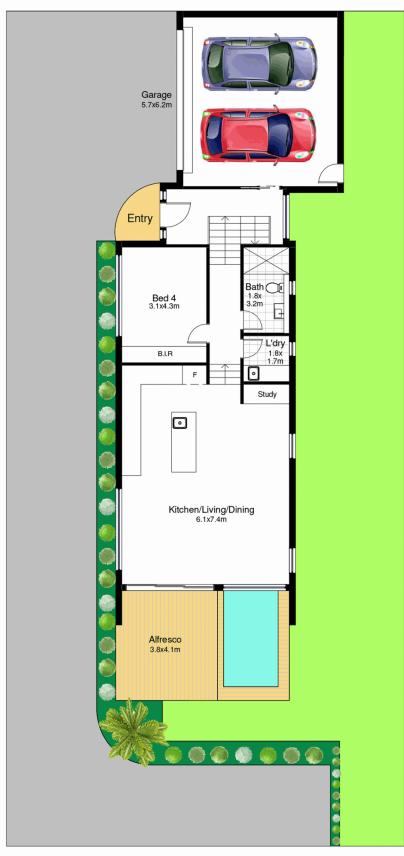

ouse/7488863

For full version visit the website

First Floor

**Ground Floor** 

## 58B Bunarba Road, Gymea Bay

DISCLAIMER: This is for illustrative purposes only. All dimensions are approximate and it does not constitute part of any legal documents.