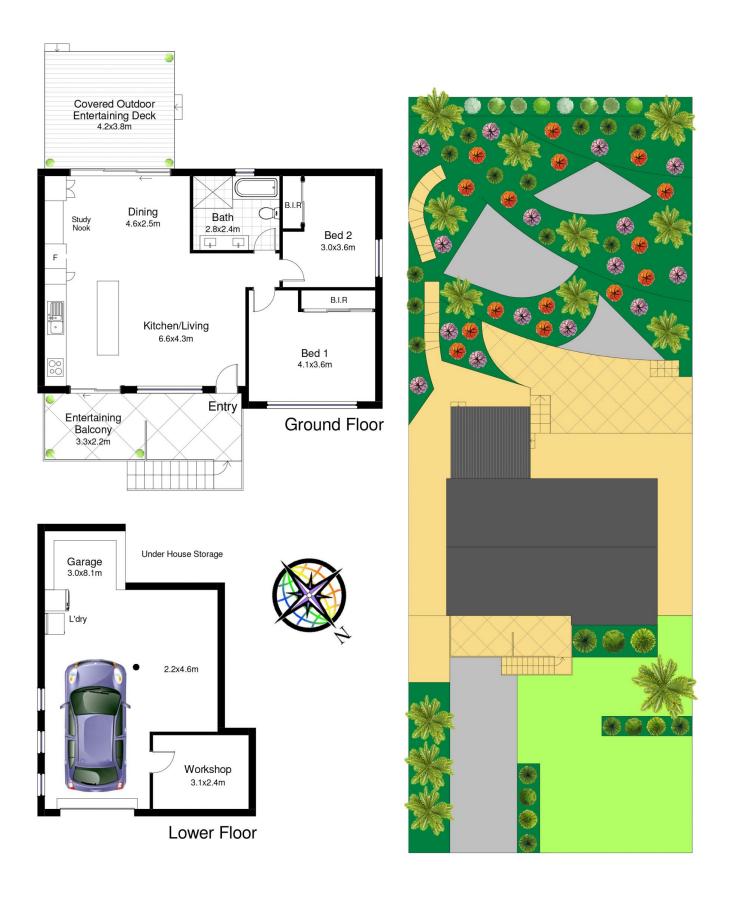

## 17 Alkaringa Road GYMEA BAY NSW

Immaculately presented and completely renovated throughout this home is positioned in a quiet cul-de-sac location with absolutely nothing to do but relax and enjoy the tranquil surrounds.

The floorplan boasts light filled interiors that flow effortlessly to multiple outdoor entertaining areas surrounded by low maintenance manicured gardens to be enjoyed all year round.

No expense has been spared with top quality inclusions throughout and a clever renovation to maximise light and privacy from every room of the home.

## 17 Alkaringa Road, Gymea Bay

DISCLAIMER: This is for illustrative purposes only. All dimensions are approximate and it does not constitute part of any legal documents.