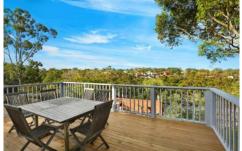

## GREAT FAMILY HOME WITH AN AMAZING OUTLOOK

Peacefully situated within Gymea Bay this family home offers a spacious floorplan connecting to outdoor entertaining areas with a private leafy aspect.

Providing multiple living spaces, the kitchen is the hub of the home and leads to an adjoining dining area and sitting room with an open fire place. An additional living space at the rear of the home flows out to the timber deck via glass doors and overlooking the rear yard.

Enjoying uninterrupted valley views on 556.4sqm with low maintenance gardens surrounding a child friendly level grass lawn.

For full version visit the website

3 🚐 1 🟪 2 🗬

Type : House Land Size : 556.4 sqm