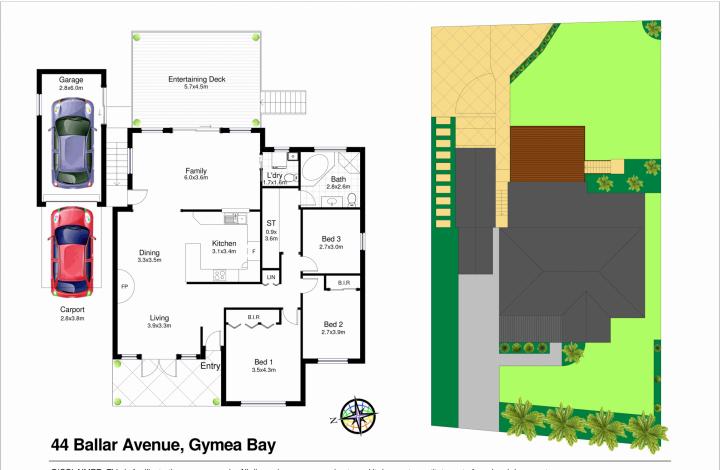

## 44 Ballar Avenue GYMEA BAY NSW

## GREAT FAMILY HOME WITH AN AMAZING OUTLOOK

Peacefully situated within Gymea Bay this family home offers a spacious floorplan connecting to outdoor entertaining areas with a private leafy aspect.

Providing multiple living spaces, the kitchen is the hub of the home and leads to an adjoining dining area and sitting room with an open fire place. An additional living space at the rear of the home flows out to the timber deck via glass doors and overlooking the rear yard.

Enjoying uninterrupted valley views on 556.4sqm with low maintenance gardens surrounding a child friendly level grass lawn.

For full version visit the website

3 🚐 1 🟪 2 🗬

Type : House Land Size : 556.4 sqm