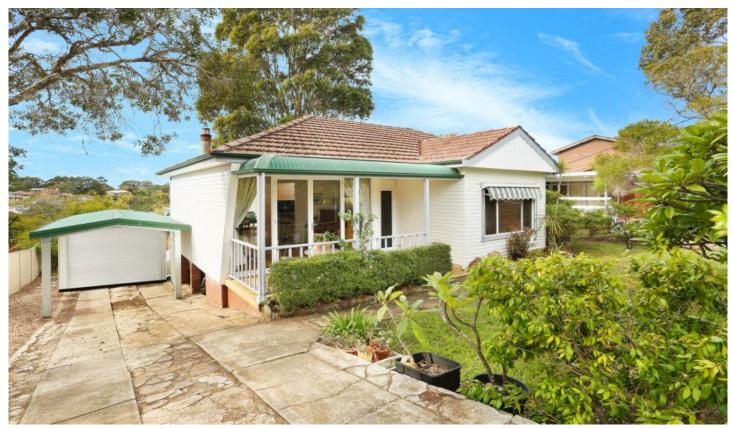

## 44 Ballar Avenue GYMEA BAY NSW

## GREAT FAMILY HOME WITH AN AMAZING OUTLOOK

Peacefully situated within Gymea Bay this family home offers a spacious floorplan connecting to outdoor entertaining areas with a private leafy aspect.

Providing multiple living spaces, the kitchen is the hub of the home and leads to an adjoining dining area and sitting room with an open fire place. An additional living space at the rear of the home flows out to the timber deck via glass doors and overlooking the rear yard.

Enjoying uninterrupted valley views on 556.4sqm with low maintenance gardens surrounding a child friendly level grass lawn.

For full version visit the website

3 🚐 1 🟪 2 🗬

Type : House Land Size : 556.4 sqm