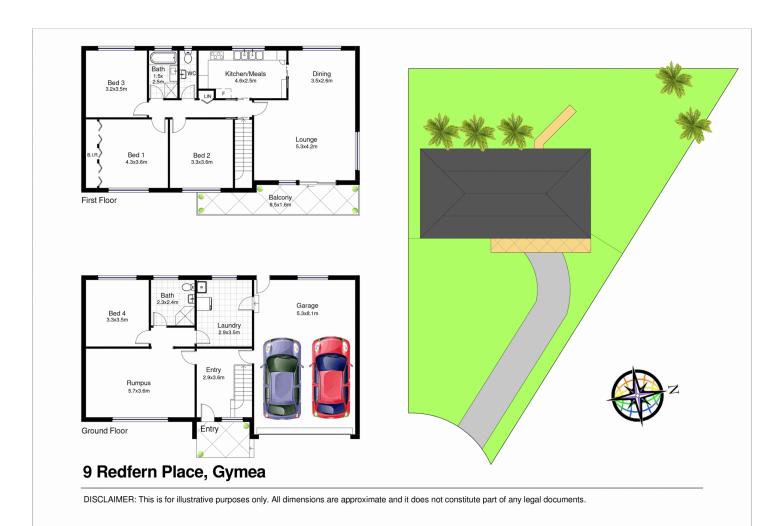

## 9 Redfern Place GYMEA NSW

Positioned in a quiet cul-de-sac location this two-storey family home is elevated with a peaceful outlook and offers a versatile floorplan with plenty of scope to extend and improve to further increase your capital.

Endless possibilities with the option of converting the downstairs areas to separate accommodation or the ideal guest/in-law haven.

The rear yard is a blank canvas with level lawn which can easily accommodate a large inground pool and entertaining area with landscaped garden surrounds.

\* 4 generous bedrooms, multiple living areas & resting on a 695.6sqm block

4 🕮 2 🟪 2 🖨

Type : House Land Size : 695.6 sqm

**View**: https://www.jreproperty.com.au/sale/nsw/sut herland/gymea/residential/house/7488869