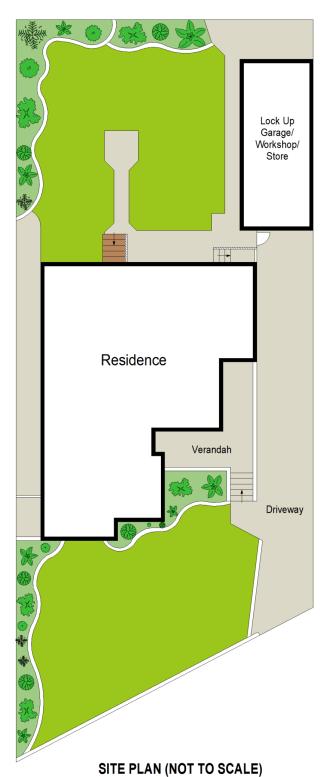

## 4 🕒 2 🔓 2 😭

Land Size: 543 sqm

View : https://www.jreproperty.com.au/sale/nsw/sut

herland/cronulla/residential/house/7488874

**GROUND FLOOR** 

Scale in metres. Indicative only. Dimensions are approximate. All information contained herein is gathered from sources we believe to be reliable. However we cannot guarantee its accuracy and interested persons should rely on their own enquiries.