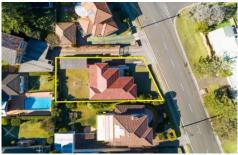

- $^{\star}$  Solid brick family home on a 543m2 level block of land (17. 2 / 15.94 x 37.695 / 31.24)
- \* 180m to Bass and Flinders Point
- \* Spacious practical floorplan

## 4 🕒 2 🔓 2 😭

Land Size: 543 sqm

View : https://www.jreproperty.com.au/sale/nsw/sut

herland/cronulla/residential/house/7488874

**GROUND FLOOR** 

Scale in metres. Indicative only. Dimensions are approximate. All information contained herein is gathered from sources we believe to be reliable. However we cannot guarantee its accuracy and interested persons should rely on their own enquiries.