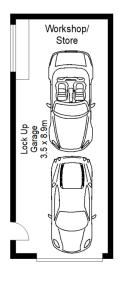

## 4 🕒 2 🔓 2 😭

Land Size: 543 sqm

View : https://www.jreproperty.com.au/sale/nsw/sut

herland/cronulla/residential/house/7488874

**GROUND FLOOR** 

Scale in metres. Indicative only. Dimensions are approximate. All information contained herein is gathered from sources we believe to be reliable. However we cannot guarantee its accuracy and interested persons should rely on their own enquiries.