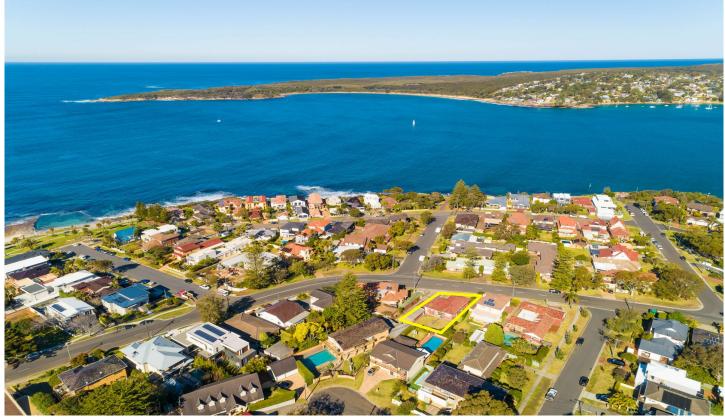

## 181 Ewos Parade CRONULLA NSW

Tremendous opportunity to enter the South Cronulla Market awaits

First time offered in over 40 years this immaculate brick veneer residence in original condition awaits your own personal touch.

Boundless renovation potential to maximize existing views will transform this single level original home into a truly magnificent beachside residence.

Located on the ever popular Ewos parade, metres from Oak Park, beaches, Bass & Flinders Point, Darook Park, South Cronulla Primary School, cafes and transport.

- $^{\star}$  Solid brick family home on a 543m2 level block of land (17. 2 / 15.94 x 37.695 / 31.24)
- \* 180m to Bass and Flinders Point
- \* Spacious practical floorplan