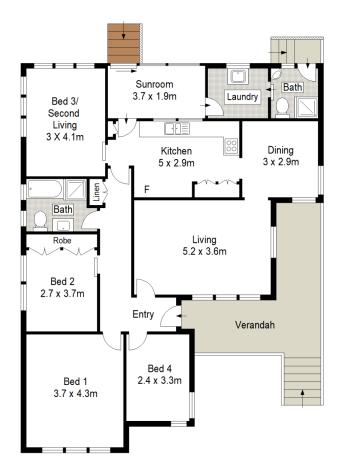

## 4 🕒 2 🔓 2 😭

Land Size: 543 sqm

View : https://www.jreproperty.com.au/sale/nsw/sut

herland/cronulla/residential/house/7488874

**GROUND FLOOR** 

Scale in metres. Indicative only. Dimensions are approximate. All information contained herein is gathered from sources we believe to be reliable. However we cannot guarantee its accuracy and interested persons should rely on their own enquiries.