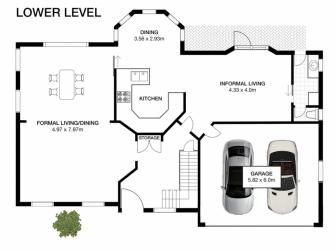

## 1 Onslow Place SYLVANIA NSW

Positioned in a quiet cul-de-sac and boasting light filled interiors and generous proportions throughout this 4-bedroom home can easily accommodate a growing family.

Providing two spacious levels the floorplan offers all bedrooms upstairs and formal and informal living areas downstairs.

The sunny child friend rear yard is complete with level grass lawns, salt water heated pool and covered entertaining area to be enjoyed all year round.

- Large formal living and dining area and additional separate family room

## 1 Onslow Place, Sylvania

This is for illustrative purposes only. All dimensions are approximations. These illustrations do not constitute part of any legal documents.