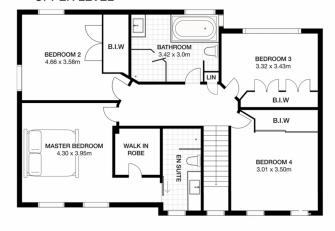

## 1 Onslow Place SYLVANIA NSW

Positioned in a quiet cul-de-sac and boasting light filled interiors and generous proportions throughout this 4-bedroom home can easily accommodate a growing family.

Providing two spacious levels the floorplan offers all bedrooms upstairs and formal and informal living areas downstairs.

## **UPPER LEVEL**

## 1 Onslow Place, Sylvania

This is for illustrative purposes only. All dimensions are approximations. These illustrations do not constitute part of any legal documents.