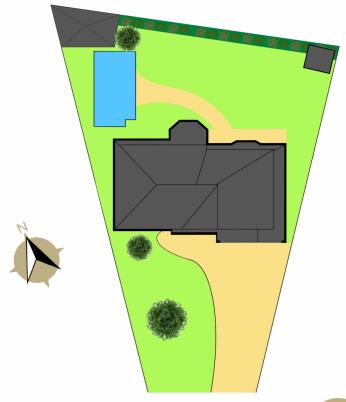

The sunny child friend rear yard is complete with level grass lawns, salt water heated pool and covered entertaining area to be enjoyed all year round.

- Large formal living and dining area and additional separate family room

## 1 Onslow Place, Sylvania

This is for illustrative purposes only. All dimensions are approximations. These illustrations do not constitute part of any legal documents.