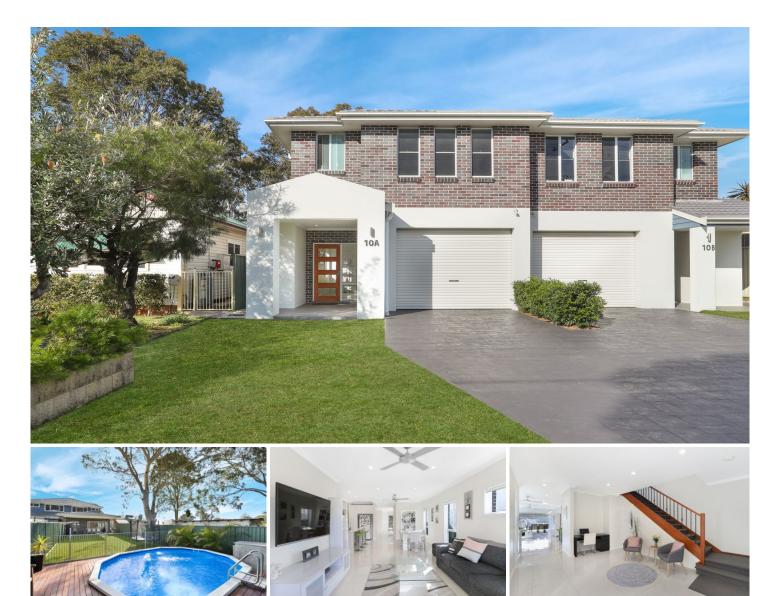

## **10A June Place GYMEA BAY NSW**

Positioned in a quiet street conveniently located close to schools, shops and parklands this well-proportioned family home is approximately 5 years old with nothing to do but move in and appreciate a low maintenance lifestyle.

The light filled interiors are spacious over two levels with a family friendly floorplan providing down stairs living areas and bedroom and remaining bedrooms upstairs with additional living.

Enjoy entertaining with a seamless flow to the undercover area overlooking a sunny level grass yard with swimming pool at the rear.

- \* Light filled formal and informal living and dining areas
- \* Caesar kitchen with large concealed walk-in pantry
- \* Teenage retreat/additional living on upper level

## 4 🎮 2 🚝 1 🛱

| Туре | : Semi Detached |
|------|-----------------|
|      | 0 - 1           |

- View
- Land Size : 371 sqm
  - : https://www.jreproperty.com.au/sale/nsw/sut herland/gymea-bay/residential/semi-detach ed/7488881