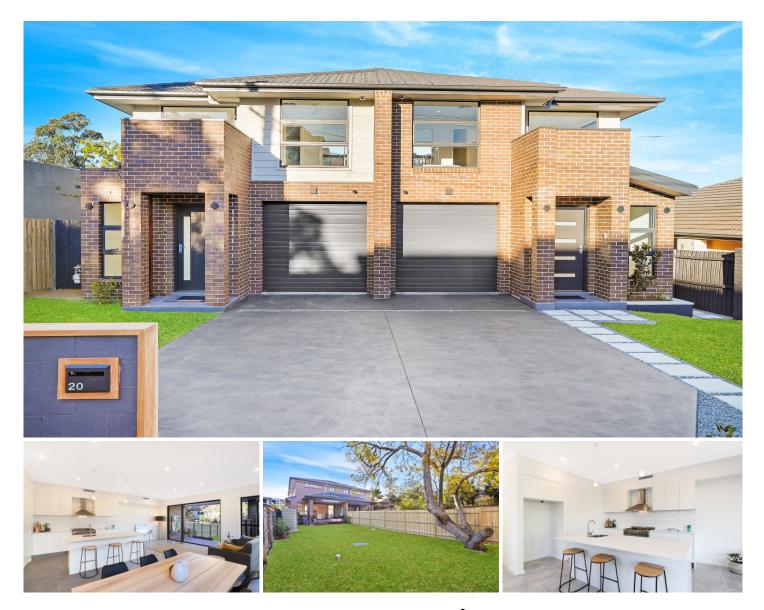

## **20B Premier Street GYMEA NSW**

Brand New Contemporary Torrens Duplex

This brand new custom-built duplex offers contemporary family friendly living. Its position is supreme with an easy stroll to Gymea Village, rail and schools.

Immaculately presented over two levels, this home boasts light filled interiors throughout.

A seamless open plan design accommodating spacious living and stunning designer kitchen with high-end appliances overlooks the large rear yard with lush lawn surrounded by newly established gardens.

\* Modern light filled living and dining overlooking the rear yard

\* Designer Caesar kitchen with island bench and high-end

For full version visit the website