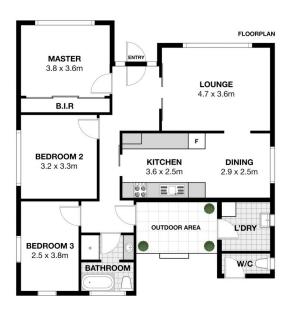

## 31 Bunarba Road GYMEA BAY NSW

Possessing a perfect setting in an immensely desirable area, this brick home presents a wealth of choices. Immaculately maintained and updated for approximately 60 years, this peaceful cottage style home presents excellent scope to renovate, extend or re-build. Well presented and immediately comfortable it offers ample potential to make it your own.

- \* Streaming with light filled living areas
- \* Three generous bedrooms, master with built in robe
- \* Central kitchen with eat in dining area
- \* Superb flat level land 581.7sqm
- \* Side drive access to the backyard and large oversized garage
- \* Immaculately maintained and kept property with plenty of

## 31 Bunarba Road, Gymea Bay

This is for illustrative purposes only. All dimensions are approximations. These illustrations do not constitute part of any legal documents.