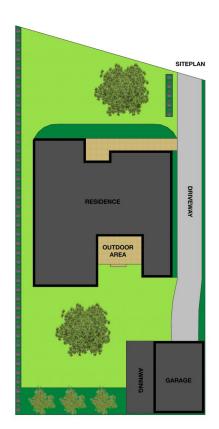

## 31 Bunarba Road GYMEA BAY NSW

Possessing a perfect setting in an immensely desirable area, this brick home presents a wealth of choices. Immaculately maintained and updated for approximately 60 years, this peaceful cottage style home presents excellent scope to renovate, extend or re-build. Well presented and immediately comfortable it offers ample potential to make it your own.

- \* Streaming with light filled living areas
- \* Three generous bedrooms, master with built in robe
- \* Central kitchen with eat in dining area
- \* Superb flat level land 581.7sqm
- \* Side drive access to the backyard and large oversized garage
- \* Immaculately maintained and kept property with plenty of

## 31 Bunarba Road, Gymea Bay

This is for illustrative purposes only. All dimensions are approximations. These illustrations do not constitute part of any legal documents.