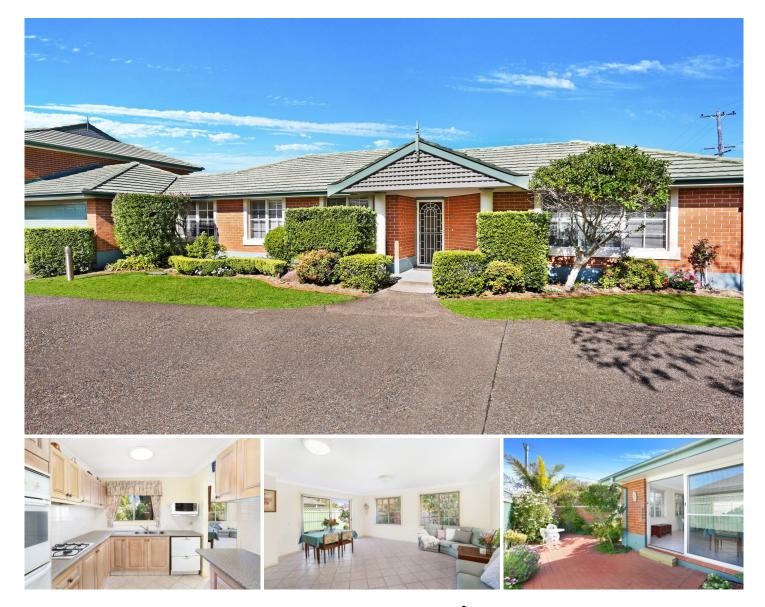

## 9/242 Gymea Bay Road GYMEA BAY NSW

Spacious with house like proportions and immaculate throughout this 3-bedroom villa is perfectly positioned in a super convenient location with schools, parklands and Gymea village close by.

Boasting a substantial floorplan with combined living and dining area with adjoining kitchen that all enjoy a private leafy outlook.

Providing an easy-care low maintenance lifestyle with a private sunny paved courtyard surrounded by established gardens.

\* Spacious combined living and dining area with leafy outlook