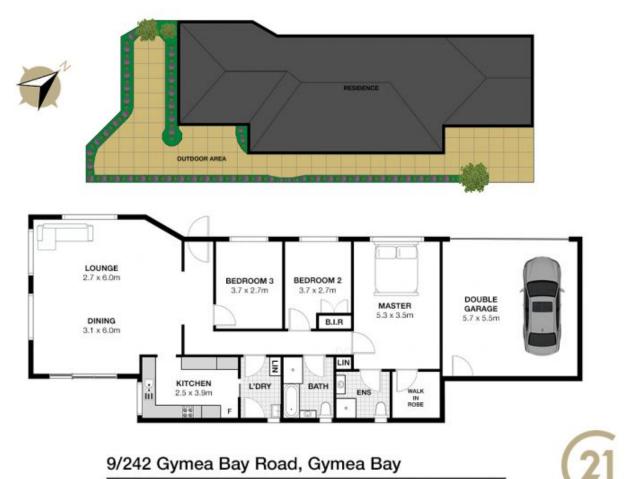

## 3 🛤 2 🚰 2 🛱

| Туре      | : Villa   |
|-----------|-----------|
| Land Size | : 241 sqm |

: https://www.jreproperty.com.au/sale/nsw/sut herland/gymea-bay/residential/villa/7488888

View

Luke Jeffree 02 9540 2222

## For full version visit the website

https://www.jreproperty.com.au

This is for illustrative purposes only. All dimensions are approximations. These illustrations do not constitute part of any legal documents.