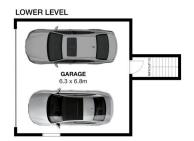

3 📭 2 🖺 2 😭

Type : House Land Size : 562.8 sqm

**View**: https://www.jreproperty.com.au/sale/nsw/sut herland/gymea/residential/house/7488889

Luke Jeffree 02 9540 2222

For full version visit the website

## 8 Rulwalla Place, Gymea

This is for illustrative purposes only. All dimensions are approximations. These illustrations do not constitute part of any legal documents.