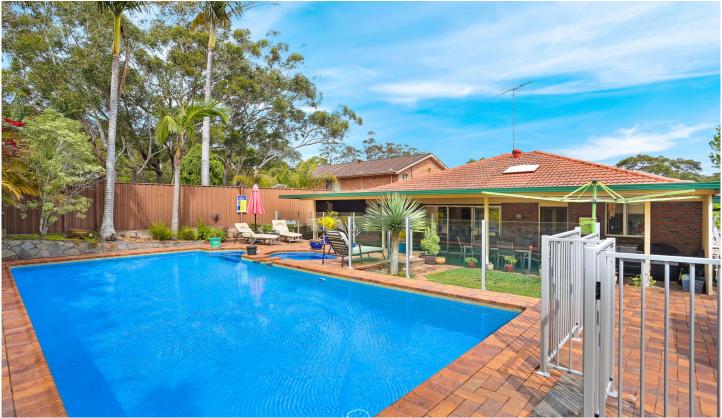

Outdoors boasts manicured lawns with established garden surrounds, covered alfresco complete with BBQ and bar overlooking the sparkling inground saltwater pool and an additional front covered balcony.