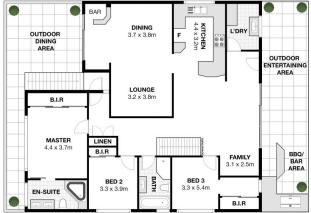

## 8 Rulwalla Place GYMEA NSW

Positioned in an ultra-quiet cul-de-sac this family home has been meticulously maintained throughout with nothing to do but move in and enjoy the peaceful tranquillity.

Multiple connecting formal and informal living areas that all lead to outdoor areas makes this a great opportunity for a growing family with space in mind which includes an extra living area which could easily be converted to a 4th bedroom without impact on the living spaces.

Outdoors boasts manicured lawns with established garden surrounds, covered alfresco complete with BBQ and bar overlooking the sparkling inground saltwater pool and an additional front covered balcony.

## 8 Rulwalla Place, Gymea

This is for illustrative purposes only. All dimensions are approximations. These illustrations do not constitute part of any legal documents.