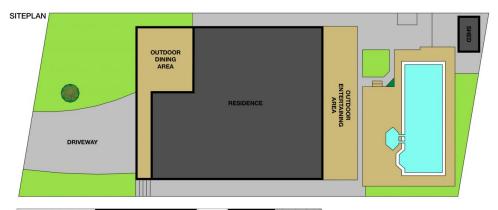

## 8 Rulwalla Place GYMEA NSW

Positioned in an ultra-quiet cul-de-sac this family home has been meticulously maintained throughout with nothing to do but move in and enjoy the peaceful tranquillity.

Multiple connecting formal and informal living areas that all lead to outdoor areas makes this a great opportunity for a growing family with space in mind which includes an extra living area which could easily be converted to a 4th bedroom without impact on the living spaces.

Outdoors boasts manicured lawns with established garden surrounds, covered alfresco complete with BBQ and bar overlooking the sparkling inground saltwater pool and an additional front covered balcony.

## 8 Rulwalla Place, Gymea

This is for illustrative purposes only. All dimensions are approximations. These illustrations do not constitute part of any legal documents.